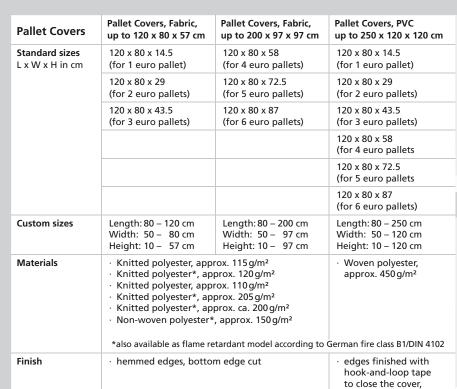

Pallet Cover made of fabric, hemmed edges

Pallet Cover made of PVC, edges with hook-and-loop tape

| Palett Wraps                                  | Pallet Wraps, Fabric                                                                                                                                                                                                                                                                               | Pallet Wraps, PVC                              |
|-----------------------------------------------|----------------------------------------------------------------------------------------------------------------------------------------------------------------------------------------------------------------------------------------------------------------------------------------------------|------------------------------------------------|
| Standard sizes<br>Perimeter x Height<br>in cm | 400 x 14.5 (for 1 euro pallet)                                                                                                                                                                                                                                                                     | 400 x 14.5 (for 1 euro pallet)                 |
|                                               | 400 x 29 (for 2 euro pallets)                                                                                                                                                                                                                                                                      | 400 x 29 (for 2 euro pallets)                  |
|                                               | 400 x 43.5 (for 3 euro pallets)                                                                                                                                                                                                                                                                    | 400 x 43.5 (for 3 euro pallets)                |
|                                               | 400 x 58 (for 4 euro pallets)                                                                                                                                                                                                                                                                      | 400 x 58 (for 4 euro pallets)                  |
|                                               | 400 x 72.5 (for 5 euro pallets)                                                                                                                                                                                                                                                                    | 400 x 72.5 (for 5 euro pallets)                |
|                                               | 400 x 87 (for 6 euro pallets)                                                                                                                                                                                                                                                                      | 400 x 87 (for 6 euro pallets)                  |
| Custom sizes                                  | Perimeter: 10 – 600 cm<br>Height: 10 – 200 cm                                                                                                                                                                                                                                                      | Perimeter: 10 – 1000 cm<br>Height: 10 – 480 cm |
| Materials                                     | <ul> <li>Knitted polyester, approx. 115 g/m²</li> <li>Knitted polyester*, approx. 120 g/m²</li> <li>Knitted polyester, approx. 110 g/m²</li> <li>Knitted polyester*, approx. 205 g/m²</li> <li>Knitted polyester*, approx. ca. 200 g/m²</li> <li>Non-woven polyester*, approx. 150 g/m²</li> </ul> |                                                |