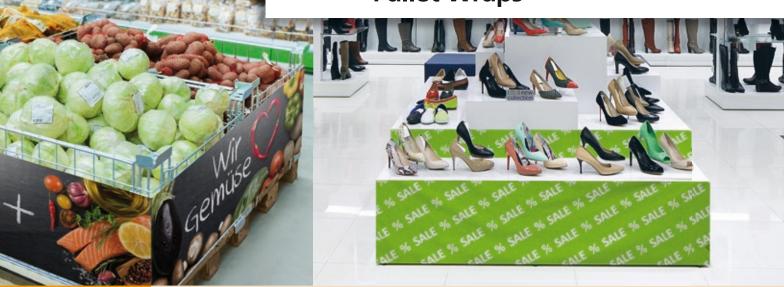

## **Pallet Covers · Pallet Wraps**

Pallet covers and wraps are among the quickest and most affordable solutions to showcase goods and products at the point of sale. It only requires a few simple steps to turn former euro pallets, boxes and cases or other items available into eye-catching space for advertising, sales and presentation.

Pallet covers and wraps can be ordered in several standard sizes (suitable for all common euro pallets) as well as in custom sizes. The pallets can not only be stacked but also placed side by side to enlarge the space for a special campaign.