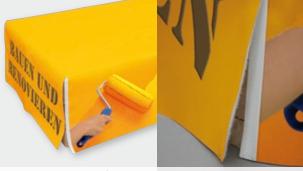

Pallet Cover made of fabric, hemmed edges

Pallet Cover made of PVC, edges with hook-and-loop tape

| Palett Wraps                                  | Pallet Wraps, Fabric                                                                                                                                                                                                                                                                               | Pallet Wraps, PVC                              |
|-----------------------------------------------|----------------------------------------------------------------------------------------------------------------------------------------------------------------------------------------------------------------------------------------------------------------------------------------------------|------------------------------------------------|
| Standard sizes<br>Perimeter x Height<br>in cm | 400 x 14.5 (for 1 euro pallet)                                                                                                                                                                                                                                                                     | 400 x 14.5 (for 1 euro pallet)                 |
|                                               | 400 x 29 (for 2 euro pallets)                                                                                                                                                                                                                                                                      | 400 x 29 (for 2 euro pallets)                  |
|                                               | 400 x 43.5 (for 3 euro pallets)                                                                                                                                                                                                                                                                    | 400 x 43.5 (for 3 euro pallets)                |
|                                               | 400 x 58 (for 4 euro pallets)                                                                                                                                                                                                                                                                      | 400 x 58 (for 4 euro pallets)                  |
|                                               | 400 x 72.5 (for 5 euro pallets)                                                                                                                                                                                                                                                                    | 400 x 72.5 (for 5 euro pallets)                |
|                                               | 400 x 87 (for 6 euro pallets)                                                                                                                                                                                                                                                                      | 400 x 87 (for 6 euro pallets)                  |
| Custom sizes                                  | Perimeter: 10 – 600 cm<br>Height: 10 – 200 cm                                                                                                                                                                                                                                                      | Perimeter: 10 – 1000 cm<br>Height: 10 – 480 cm |
| Materials                                     | <ul> <li>Knitted polyester, approx. 115 g/m²</li> <li>Knitted polyester*, approx. 120 g/m²</li> <li>Knitted polyester, approx. 110 g/m²</li> <li>Knitted polyester*, approx. 205 g/m²</li> <li>Knitted polyester*, approx. ca. 200 g/m²</li> <li>Non-woven polyester*, approx. 150 g/m²</li> </ul> |                                                |

bottom edge cut

All sizes are approximate. As we are constantly developing our products we reserve the right of changing technical issues and dimensional deviations.

Finish

all sides cut, left and right edge finished with hook-and-loop tape