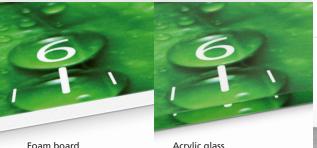

#### Materials

- · Foam board: modern, clean look and a brilliant colour reproduction
- · Acrylic glass: sophisticated option, high spatial depth of the graphics printed behind the panel

Acrylic glass

developing our products we reserve the right