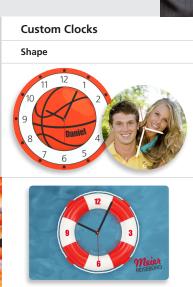

## **Custom Clocks**

Show off your favourite art, photos, and text with a custom clock. Order them as accessory for your walls and desks or give them to friends and family as a gift for a timeless treasure. Their frameless design brings your ideas to life, leaving the full spotlight on your graphics.

The clocks are completely custom designed for your needs. Custom clocks can be fully printed with logos, text and pictures, offering your customers the opportunity to showcase their brand in the best possible light. Custom clocks promote your brand twenty-four seven!