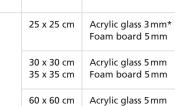

\* Minimum quantity: 15 pieces

Wall clock

rectangular

rounded corners, radius 10 mm, Clock dial: can be

Foam board 5 mm Ø 30 cm Acrylic glass 5 mm Ø 35 cm Foam board 5 mm Ø 60 cm Acrylic glass 5 mm Foam board 10 mm 37 x 25 cm Acrylic glass 5 mm

Material

Acrylic glass 3 mm\*

Foam board 5 mm

Foam board 10 mm

Acrylic glass 3 mm\*

Foam board 5 mm

of stainless steel (silver)

small legs made