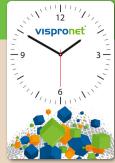

## **Custom Clocks**

Show off your favourite art, photos, and text with a custom clock. Order them as accessory for your walls and desks or give them to friends and family as a gift for a timeless treasure. Their frameless design brings your ideas to life, leaving the full spotlight on your graphics.

The clocks are completely custom designed for your needs. Custom clocks can be fully printed with logos, text and pictures, offering your customers the opportunity to showcase their brand in the best possible light. Custom clocks promote your brand twenty-four seven!