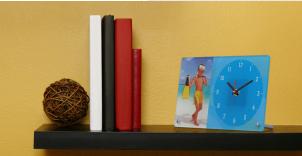

## **Custom Clocks**

Show off your favourite art, photos, and text with a custom clock. Order them as accessory for your walls and desks or give them to friends and family as a gift for a timeless treasure. Their frameless design brings your ideas to life, leaving the full spotlight on your graphics.

The clocks are completely custom designed for your needs. Custom clocks can be fully printed with logos, text and pictures, offering your customers the opportunity to showcase their brand in the best possible light. Custom clocks promote your brand twenty-four seven!