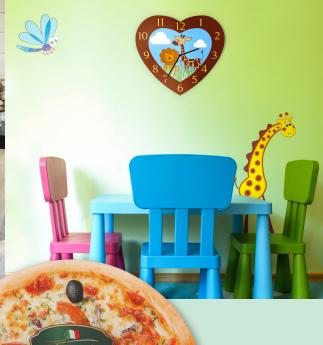

## **Custom Clocks**

Show off your favourite art, photos, and text with a custom clock. Order them as accessory for your walls and desks or give them to friends and family as a gift for a timeless treasure. Their frameless design brings your ideas to life, leaving the full spotlight on your graphics.

The clocks are completely custom designed for your needs. Custom clocks can be fully printed with logos, text and pictures, offering your customers the opportunity to showcase their brand in the best possible light. Custom clocks promote your brand twenty-four seven!