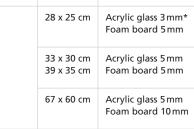

\* Minimum quantity: 15 pieces

Wall clock

rectangular

rounded corners, radius 10 mm, Clock dial: can be

Foam board 5 mm Ø 30 cm Acrylic glass 5 mm Ø 35 cm Foam board 5 mm Ø 60 cm Acrylic glass 5 mm Foam board 10 mm 37 x 25 cm Acrylic glass 5 mm

Material

Acrylic glass 3 mm\*

Foam board 5 mm

Foam board 10 mm

Acrylic glass 3 mm\*

Foam board 5 mm

of stainless steel (silver)

small legs made