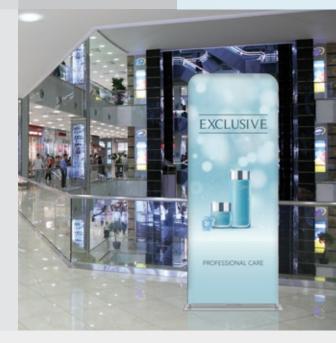

## **Tube Display**

The Tube Display is an excellent way to present a large scale of commercial message within a small area, e.g. on trade fairs or sales events. On request you can equip your Tube Display with a banner or a cover; both printing components are in a few seconds and easily mounted. Because of the two printing components and different sizes you can choose of, the Tube Display is very flexible in the usability. The mounting of the system and the images is very easy and does not need any other tools. With the Tube Display your target group is not able to ignore your advertising.

## All advantages at a glance:

- · Quick mounting and dismounting due to an easy plug system
- · 2 possibilities for usage: Image as a cover or a banner
- · Made for indoors, with an additional weight also for outdoor use
- · Different sizes available