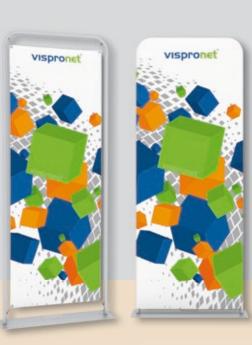

## **Tube Display**

www.vispronet.eu

## **Tube Display**

The Tube Display is an excellent way to present a large scale of commercial message within a small area, e.g. on trade fairs or sales events. On request you can equip your Tube Display with a banner or a cover; both printing components are in a few seconds and easily mounted. Because of the two printing components and different sizes you can choose of, the Tube Display is very flexible in the usability. The mounting of the system and the images is very easy and does not need any other tools. With the Tube Display your target group is not able to ignore your advertising.

## All advantages at a glance:

- · Quick mounting and dismounting due to an easy plug system
- · 2 possibilities for usage: Image as a cover or a banner
- · Made for indoors, with an additional weight also for outdoor use
- · Different sizes available