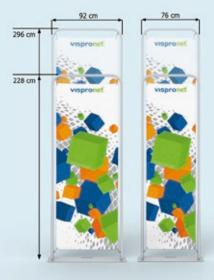

| System Size                                    | 76 cm wide                                                                                                                                                                                                                                                                                                                                                             |             | 92 cm wide  |             |
|------------------------------------------------|------------------------------------------------------------------------------------------------------------------------------------------------------------------------------------------------------------------------------------------------------------------------------------------------------------------------------------------------------------------------|-------------|-------------|-------------|
|                                                | 76 x 228 cm                                                                                                                                                                                                                                                                                                                                                            | 76 x 296 cm | 92 x 228 cm | 92 x 296 cm |
| Base plate                                     | 80 x 25 cm                                                                                                                                                                                                                                                                                                                                                             | 80 x 25 cm  | 96 x 25 cm  | 96 x 25 cm  |
| Image (W x H)                                  |                                                                                                                                                                                                                                                                                                                                                                        |             |             |             |
| Banner: Multisol® D*                           | 62 x 207 cm                                                                                                                                                                                                                                                                                                                                                            | 62 x 274 cm | 77 x 207 cm | 77 x 274 cm |
| Banner: Vinyl Opak<br>(double-sided printing)  | 62 x 208 cm                                                                                                                                                                                                                                                                                                                                                            | 62 x 275 cm | 77x208cm    | 77 x 275 cm |
| Cover: Multisol® D*<br>(double-sided printing) | 79 x 226 cm                                                                                                                                                                                                                                                                                                                                                            | 79 x 294 cm | 94x226cm    | 94 x 294 cm |
| Mounting                                       |                                                                                                                                                                                                                                                                                                                                                                        |             |             |             |
| Banner                                         | · Cut all around, eyelets in the corners                                                                                                                                                                                                                                                                                                                               |             |             |             |
| Cover                                          | · Double sided, top edge and sides joined, bottom edge hemmed and open                                                                                                                                                                                                                                                                                                 |             |             |             |
| Rack                                           | <ul> <li>Aluminium-frame: lightweight easy – simply stick together- aluminium tube sections (3 tubes are connected with an elastic rope), spring buttons for plug-in, incl. pre-assembled with springs and hooks</li> <li>Base plate: steel, powder-coated steel, with integrated carrying handle, on the bottom with 4 felt gliders for scratch protection</li> </ul> |             |             |             |
|                                                |                                                                                                                                                                                                                                                                                                                                                                        |             |             |             |
| Options<br>(on request)                        | · Universal bag, water fillable weight – 10 l, water fillable weight stackable, plastic – 7,5 l, weight plate stackable – 5 kg                                                                                                                                                                                                                                         |             |             |             |