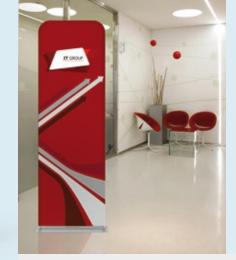

## **Tube Display**

The Tube Display is an excellent way to present a large scale of commercial message within a small area, e.g. on trade fairs or sales events. On request you can equip your Tube Display with a banner or a cover; both printing components are in a few seconds and easily mounted. Because of the two printing components and different sizes you can choose of, the Tube Display is very flexible in the usability. The mounting of the system and the images is very easy and does not need any other tools. With the Tube Display your target group is not able to ignore your advertising.

## All advantages at a glance:

- · Quick mounting and dismounting due to an easy plug system
- · 2 possibilities for usage: Image as a cover or a banner
- · Made for indoors, with an additional weight also for outdoor use
- · Different sizes available