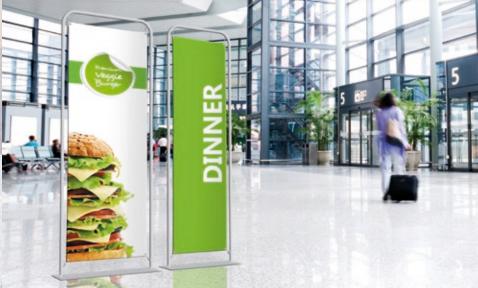

## **Tube Display**

The Tube Display is an excellent way to present a large scale of commercial message within a small area, e.g. on trade fairs or sales events. On request you can equip your Tube Display with a banner or a cover; both printing components are in a few seconds and easily mounted. Because of the two printing components and different sizes you can choose of, the Tube Display is very flexible in the usability. The mounting of the system and the images is very easy and does not need any other tools. With the Tube Display your target group is not able to ignore your advertising.

## All advantages at a glance:

- · Quick mounting and dismounting due to an easy plug system
- · 2 possibilities for usage: Image as a cover or a banner
- · Made for indoors, with an additional weight also for outdoor use
- · Different sizes available