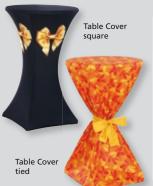

### Cover:

- Material:
- Multisol® L SE, 115 g/m<sup>2</sup>
- cover with straight valance
- valance with edge binding (choice of 10 colours)
- · available with solid colour or full colour design

- · pole made of steel with white epoxy powder coating
- massive ribs made of hardened spring steel
- · two-part pole
- · proven open/close slide mechanism
- tiltable

Please contact us for more information about all the accessories available for promotional parasols.

|                 |                                  | Sizes for bar table |             |
|-----------------|----------------------------------|---------------------|-------------|
|                 |                                  | Ø 70 cm             | Ø 80 cm     |
| 8-part<br>cover | Ø 180 cm<br>Ø 200 cm<br>Ø 250 cm | x<br>x              | x<br>x<br>x |
| 4-part<br>cover | Ø 180 cm<br>Ø 200 cm             | x<br>x              | x<br>x      |
| 2-part<br>cover | Ø 180 cm<br>Ø 200 cm             | x<br>x              | x<br>x      |