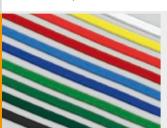

### Cover:

- Material:
- Multisol® L SE, 115 g/m<sup>2</sup>
- cover with straight valance
- valance with edge binding (choice of 10 colours)
- · available with solid colour or full colour design

- · pole made of steel with white epoxy powder coating
- massive ribs made of hardened spring steel
- · two-part pole
- · proven open/close slide mechanism
- tiltable

Did you know? Choose out of 10 stock colours for the edge binding of your parasol's valance.