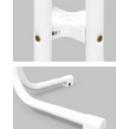

Promotional parasols with

bar table

Bar table

# Bar table

- white epoxy powder-coated metal frame with 4 legs, one table leg with adjustable screw to compensate for uneven ground
- foldable
- height 110cm
- weight (without parasol) Ø70cm: 13.0kg Ø80 cm: 14.5 kg
- white table top with lid and borehole for inserting a parasol
- Ø table top 70 cm/80 cm