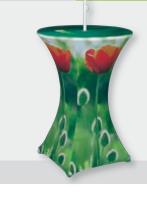

| Table Cover<br>square<br>for bar table | <ul> <li>Material: Stretchtex 260 SE, 260 g/m²</li> <li>fixed on the feet of the bar table</li> <li>covers the whole frame of the bar table</li> <li>slim silhouette</li> </ul>                                                            |  |
|----------------------------------------|--------------------------------------------------------------------------------------------------------------------------------------------------------------------------------------------------------------------------------------------|--|
| Table Cover<br>tied<br>for bar table   | Material: Multisol® L SE, knitted polyester, 115 g/m²     Dekoflag H SE, knitted polyester, 120 g/m²     Multisol® D, knitted polyester, 205 g/m²     Multisol® D SE, knitted polyester, 205 g/m²     shaped through attractive tie ribbon |  |

Description

· simple version