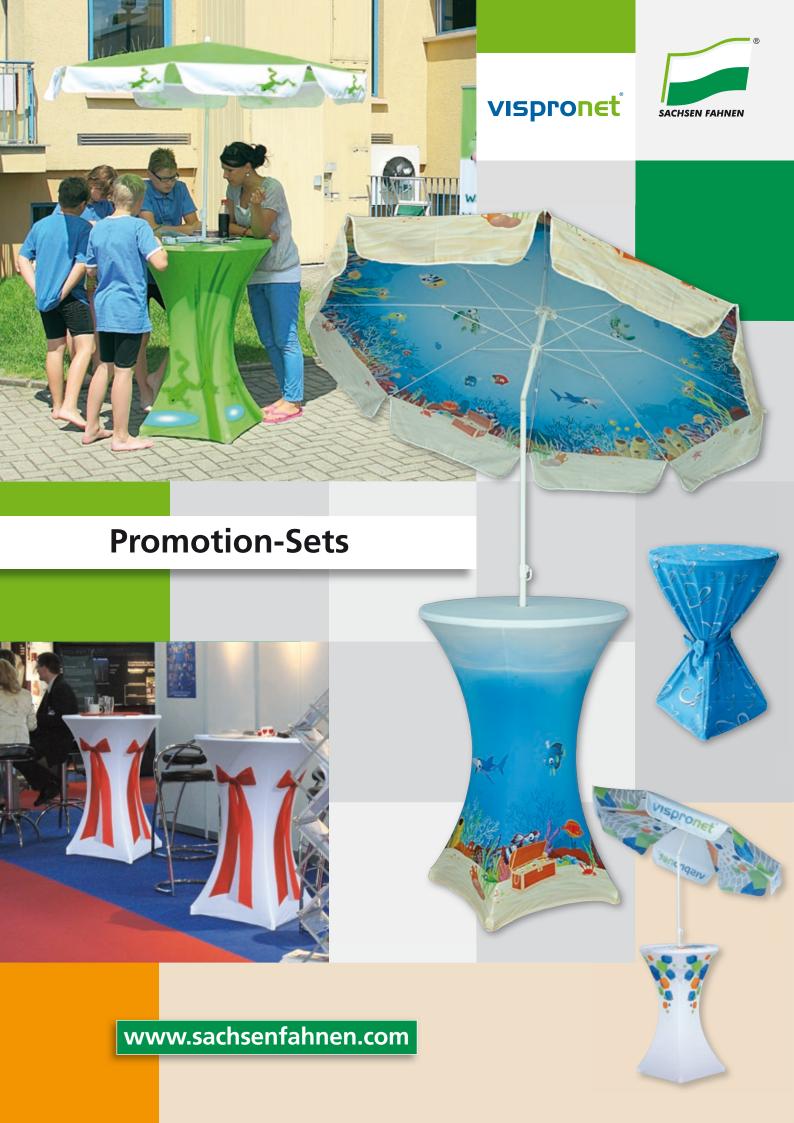

# **Table Cover for bar table**

- good alternative compared to the 'normal' table cloth
- customised graphic
- easy to fit
- easy to clean, non-iron
- suitable for Ø70cm and Ø80cm bar table (further sizes on request)
- faceplates made of acrylic glass are available as accessory for the bar tables

| Table Cover<br>square<br>for bar table | <ul> <li>Material: Stretchtex 260 SE, 260 g/m²</li> <li>fixed on the feet of the bar table</li> <li>covers the whole frame of the bar table</li> <li>slim silhouette</li> </ul>                                                            |  |
|----------------------------------------|--------------------------------------------------------------------------------------------------------------------------------------------------------------------------------------------------------------------------------------------|--|
| Table Cover<br>tied<br>for bar table   | Material: Multisol® L SE, knitted polyester, 115 g/m²     Dekoflag H SE, knitted polyester, 120 g/m²     Multisol® D, knitted polyester, 205 g/m²     Multisol® D SE, knitted polyester, 205 g/m²     shaped through attractive tie ribbon |  |