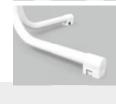

# Bar table

- white epoxy powder-coated metal frame with 4 legs, one table leg with adjustable screw to compensate for uneven ground
- foldable
- height 110cm
- weight (without parasol) Ø70cm: 13.0kg Ø80 cm: 14.5 kg
- white table top with lid and borehole for inserting a parasol
- Ø table top 70 cm/80 cm