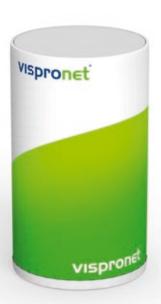

## PROMOTION COUNTER AIR BASIC 2)

| System                  | Ø 45 cm                                                                                                                                                                                                                                                                                                                                | Ø 60 cm |
|-------------------------|----------------------------------------------------------------------------------------------------------------------------------------------------------------------------------------------------------------------------------------------------------------------------------------------------------------------------------------|---------|
|                         | Dimensions: Ø 45 cm, height 93 cm Weight: approx. 6.0 kg Load: up to max. 90 kg  Material:  Core: elastic, odorless core made of transparent for Base and counter panel: PVC panel, white, thicknows base underside panel with feet                                                                                                    |         |
| Print                   |                                                                                                                                                                                                                                                                                                                                        |         |
|                         | Material:  · Knitted polyester Multisol® L SE, approx. 115 g/m² (suitable for indoor and outdoor use)  · Knitted polyester Multisol® X SE, approx. 200 g/m²  · Knitted polyester Multisol® D SE GREEN Plus, approx. 205 g/m²  Finish:  · Upper and lower edge with sewn-on flat piping for attachment to the plate  · Digital printing |         |
| <b>Delivery content</b> |                                                                                                                                                                                                                                                                                                                                        |         |
|                         | · Inflatable core, base and counter plate, repair set, transport bag with carrying handles, optional print                                                                                                                                                                                                                             |         |

## PROMOTION COUNTER AIR SELECT 2)

| System           |                                                                                                                                                                                                                                                                                                                                                         |
|------------------|---------------------------------------------------------------------------------------------------------------------------------------------------------------------------------------------------------------------------------------------------------------------------------------------------------------------------------------------------------|
|                  | Dimensions: Ø 50 cm, height 95 cm  Weight: approx. 9.0 kg  Load: up to max. 90 kg  Material:  · Core: elastic, odorless core made of transparent film, inflatable  · Base and counter top: MDF boards, black, thickness 15 mm                                                                                                                           |
| Print            |                                                                                                                                                                                                                                                                                                                                                         |
|                  | Material:  · Knitted polyester Multisol® L SE, approx. 115 g/m² (suitable for indoor and outdoor use)  · Knitted polyester Multisol® X SE, approx. 200 g/m²  · Knitted polyester Multisol® D SE GREEN Plus, approx. 205 g/m²  Finish:  · Cover closed with zipper on the upper and lower edge for attachment to base and countertop  · Digital printing |
| Delivery content |                                                                                                                                                                                                                                                                                                                                                         |
|                  | · Inflatable core, base and counter board, repair set, transport bag with carrying handles, optional print                                                                                                                                                                                                                                              |