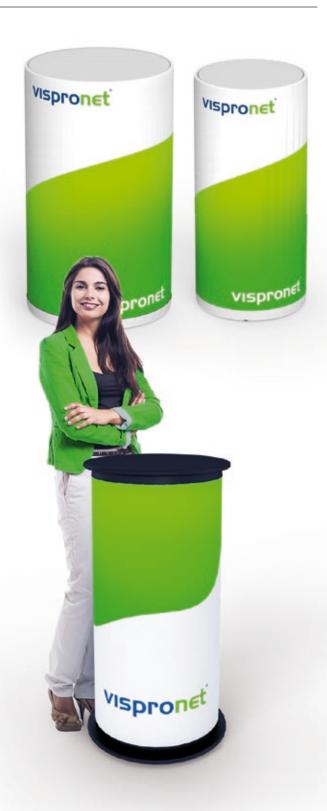

## ADVERTISING PILLAR AIR

- Optimally visible and extremely mobile
- No permanent blower and power supply required
- Interchangeable cover
- Good stability due to water-fillable base

#### **ADVERTISING PILLAR AIR** 1) 3)

| System           | 1) Ø 45 cm                                                                                                                                                                                                                                                                                                                                                            | 2) Ø 45 cm                                       |
|------------------|-----------------------------------------------------------------------------------------------------------------------------------------------------------------------------------------------------------------------------------------------------------------------------------------------------------------------------------------------------------------------|--------------------------------------------------|
|                  | Dimensions: Ø 45 cm, height 220 cm Empty weight: 4 kg Weight filled with water: 19 kg  Material:  Elastic, odorless core made of transparent foil, in Incl. base that can be filled with water (plastic, ca                                                                                                                                                           |                                                  |
| Print            |                                                                                                                                                                                                                                                                                                                                                                       |                                                  |
|                  | Material:  · Knitted polyester Multisol® L SE, ca. 115 g/m² (Indoor und Outdoor geeignet)  · Knitted polyester Multisol® X SE, ca. 200 g/m²  · Knitted polyester Multisol® D SE GREEN Plus, ca. 205 g/m²  Finish:  · Side edges closed, lower edge with vertically sewn-in zipper (length approx. 40 cm)  · Cover sewn in, lower edge inside with 50 mm velcro (loop) |                                                  |
| Delivery content |                                                                                                                                                                                                                                                                                                                                                                       |                                                  |
|                  | · Inflatable core, water fillable base, repair set, tra                                                                                                                                                                                                                                                                                                               | nsport bag with carrying handles, optional print |

#### **ADVERTISING PILLAR AIR** 1) 3)

| -      | 2. 2. 2.                                                                                                                                                                                                 | 22.50                              |
|--------|----------------------------------------------------------------------------------------------------------------------------------------------------------------------------------------------------------|------------------------------------|
| System | 3) Ø 60 cm                                                                                                                                                                                               | 4) Ø 60 cm                         |
|        | Dimensions: Ø 60 cm, height 220 cm                                                                                                                                                                       | Dimensions: Ø 60 cm, height 300 cm |
|        | Empty weight: 6.2 kg                                                                                                                                                                                     | Empty weight: 6.7 kg               |
|        | Weight filled with water: 16.2 kg                                                                                                                                                                        | Weight filled with water: 16.7 kg  |
|        | Material:                                                                                                                                                                                                |                                    |
|        | Elastic, odorless core made of transparent foil, inflatable                                                                                                                                              |                                    |
|        | · Incl. PVC base (white, thickness 24 mm) for high stability                                                                                                                                             |                                    |
| Print  |                                                                                                                                                                                                          |                                    |
|        | Material:  · Knitted polyester Multisol® L SE, ca. 115 g/m² (Indoor und Outdoor geeignet)  · Knitted polyester Multisol® X SE, ca. 200 g/m²  · Knitted polyester Multisol® D SE GREEN Plus, ca. 205 g/m² |                                    |
|        | Finish:                                                                                                                                                                                                  |                                    |
|        | · Side edges closed, lower edge sewn on with flat piping                                                                                                                                                 |                                    |
|        | · 3 D-rings for securing outdoors the advertising column with ground hooks                                                                                                                               |                                    |