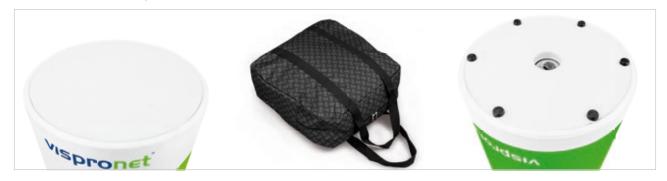

## PROMOTION COUNTER AIR BASIC 2)

| System                  | Ø 45 cm                                                                                                                                                                                                                                                                                                                                | Ø 60 cm |
|-------------------------|----------------------------------------------------------------------------------------------------------------------------------------------------------------------------------------------------------------------------------------------------------------------------------------------------------------------------------------|---------|
|                         | Dimensions: Ø 45 cm, height 93 cm Weight: approx. 6.0 kg Load: up to max. 90 kg  Material:  Core: elastic, odorless core made of transparent for Base and counter panel: PVC panel, white, thicknows base underside panel with feet                                                                                                    |         |
| Print                   |                                                                                                                                                                                                                                                                                                                                        |         |
|                         | Material:  · Knitted polyester Multisol® L SE, approx. 115 g/m² (suitable for indoor and outdoor use)  · Knitted polyester Multisol® X SE, approx. 200 g/m²  · Knitted polyester Multisol® D SE GREEN Plus, approx. 205 g/m²  Finish:  · Upper and lower edge with sewn-on flat piping for attachment to the plate  · Digital printing |         |
| <b>Delivery content</b> |                                                                                                                                                                                                                                                                                                                                        |         |
|                         | · Inflatable core, base and counter plate, repair set, transport bag with carrying handles, optional print                                                                                                                                                                                                                             |         |

## PROMOTION COUNTER AIR SELECT 2)

| System           |                                                                                                                                                                                                                                                                                                                                                         |
|------------------|---------------------------------------------------------------------------------------------------------------------------------------------------------------------------------------------------------------------------------------------------------------------------------------------------------------------------------------------------------|
|                  | Dimensions: Ø 50 cm, height 95 cm  Weight: approx. 9.0 kg  Load: up to max. 90 kg  Material:  · Core: elastic, odorless core made of transparent film, inflatable  · Base and counter top: MDF boards, black, thickness 15 mm                                                                                                                           |
| Print            |                                                                                                                                                                                                                                                                                                                                                         |
|                  | Material:  · Knitted polyester Multisol® L SE, approx. 115 g/m² (suitable for indoor and outdoor use)  · Knitted polyester Multisol® X SE, approx. 200 g/m²  · Knitted polyester Multisol® D SE GREEN Plus, approx. 205 g/m²  Finish:  · Cover closed with zipper on the upper and lower edge for attachment to base and countertop  · Digital printing |
| Delivery content |                                                                                                                                                                                                                                                                                                                                                         |
|                  | · Inflatable core, base and counter board, repair set, transport bag with carrying handles, optional print                                                                                                                                                                                                                                              |