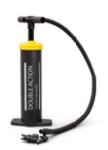

#### **Double stroke hand pump**

- · For easy, manual inflation and deflation
- · Double air volume: 2 x 2 liters, pressure: 0.3 bar
- · Durable, very light plastic body, REACH certified
- $\cdot$  Dimensions: 48 x 20 x 10 cm, weight: 1 kg, packaging dimensions: 50 x 21 x 12.5 cm
- · With base, detachable flexible hose, incl. various adapters for the common sizes of inflatable products
- · Inflating and deflating possible by changing the hose connection
- · Suitable e.g. for air filling and deflating: Air seating elements, Air promotion counters, Air advertising columns