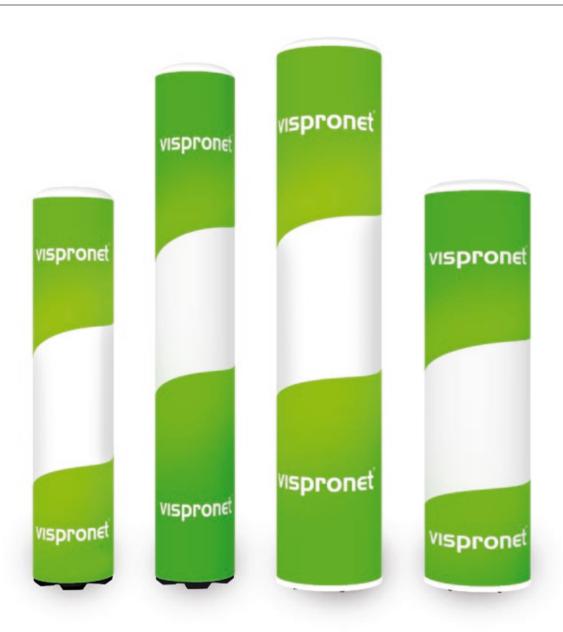

## ADVERTISING PILLAR AIR

- Optimally visible and extremely mobile
- No permanent blower and power supply required
- Interchangeable cover
- Good stability due to water-fillable base

#### **ADVERTISING PILLAR AIR** 1) 3)

| System           | 1) Ø 45 cm                                                                                                                                                                                                                                                                                                                                                            | 2) Ø 45 cm                                       |
|------------------|-----------------------------------------------------------------------------------------------------------------------------------------------------------------------------------------------------------------------------------------------------------------------------------------------------------------------------------------------------------------------|--------------------------------------------------|
|                  | Dimensions: Ø 45 cm, height 220 cm Empty weight: 4 kg Weight filled with water: 19 kg  Material:  Elastic, odorless core made of transparent foil, in Incl. base that can be filled with water (plastic, ca                                                                                                                                                           |                                                  |
| Print            |                                                                                                                                                                                                                                                                                                                                                                       |                                                  |
|                  | Material:  · Knitted polyester Multisol® L SE, ca. 115 g/m² (Indoor und Outdoor geeignet)  · Knitted polyester Multisol® X SE, ca. 200 g/m²  · Knitted polyester Multisol® D SE GREEN Plus, ca. 205 g/m²  Finish:  · Side edges closed, lower edge with vertically sewn-in zipper (length approx. 40 cm)  · Cover sewn in, lower edge inside with 50 mm velcro (loop) |                                                  |
| Delivery content |                                                                                                                                                                                                                                                                                                                                                                       |                                                  |
|                  | · Inflatable core, water fillable base, repair set, tra                                                                                                                                                                                                                                                                                                               | nsport bag with carrying handles, optional print |

#### **ADVERTISING PILLAR AIR** 1) 3)

| -      | 2. 2. 2.                                                                                                                                                                                                 | 22.50                              |
|--------|----------------------------------------------------------------------------------------------------------------------------------------------------------------------------------------------------------|------------------------------------|
| System | 3) Ø 60 cm                                                                                                                                                                                               | 4) Ø 60 cm                         |
|        | Dimensions: Ø 60 cm, height 220 cm                                                                                                                                                                       | Dimensions: Ø 60 cm, height 300 cm |
|        | Empty weight: 6.2 kg                                                                                                                                                                                     | Empty weight: 6.7 kg               |
|        | Weight filled with water: 16.2 kg                                                                                                                                                                        | Weight filled with water: 16.7 kg  |
|        | Material:                                                                                                                                                                                                |                                    |
|        | Elastic, odorless core made of transparent foil, inflatable                                                                                                                                              |                                    |
|        | · Incl. PVC base (white, thickness 24 mm) for high stability                                                                                                                                             |                                    |
| Print  |                                                                                                                                                                                                          |                                    |
|        | Material:  · Knitted polyester Multisol® L SE, ca. 115 g/m² (Indoor und Outdoor geeignet)  · Knitted polyester Multisol® X SE, ca. 200 g/m²  · Knitted polyester Multisol® D SE GREEN Plus, ca. 205 g/m² |                                    |
|        | Finish:                                                                                                                                                                                                  |                                    |
|        | · Side edges closed, lower edge sewn on with flat piping                                                                                                                                                 |                                    |
|        | · 3 D-rings for securing outdoors the advertising column with ground hooks                                                                                                                               |                                    |