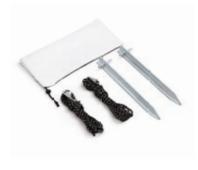

#### U-shaped ground hook 25 cm, set of 4

- · Set: 4 ground hooks
- · Galvanized steel, length approx. 25 cm
- · Suitable for use on unpaved surfaces

#### PVC ground hook 23 cm, set of 10

- · Set: 10 ground hooks
- · PVC, yellow, length approx. 23 cm
- · Suitable for Air Event Tents and Air Event Arches

#### Guy set basic

- $\cdot$  Set: 4 tent hooks, 4 guy ropes, fabric bag with pull loop
- $\cdot$  Tent hook: galvanized steel, with eyelet (ø 24 mm), length 27 cm, thickness 5.2 mm
- · Guy ropes: nylon, length 4 m, ø 6 mm
- · Packed in a white polyester transport bag with a pull loop (dimensions: 31 x 17 cm)

#### Guy set Select 30 and 40

- · Professional fastening of folding tents and pavilions on unpaved ground even under difficult operating conditions
- · Set: 2 tent hooks, 2 guy ropes with aluminum rope tensioners, packed in a fabric bag with a pull loop
- Tent hooks: robust T-shaped steel profile (Select 30: length 30 cm, thickness 3.2 mm and Select 40: length 40 cm, thickness 4 mm)
- · Guy ropes: length 5.20 m, ø 6 mm, black/white
- · Suitable for: Event Tent Air