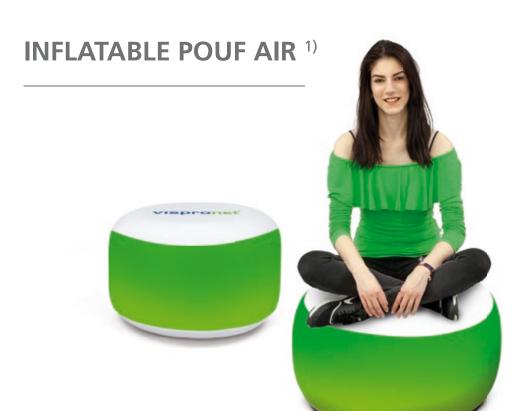

## INFLATABLE POUF AIR VISPONET

- Eye-catcher at events, trade fairs or at the point of sale
- Seating and decorative element in one
- Ultra light, quick to set up