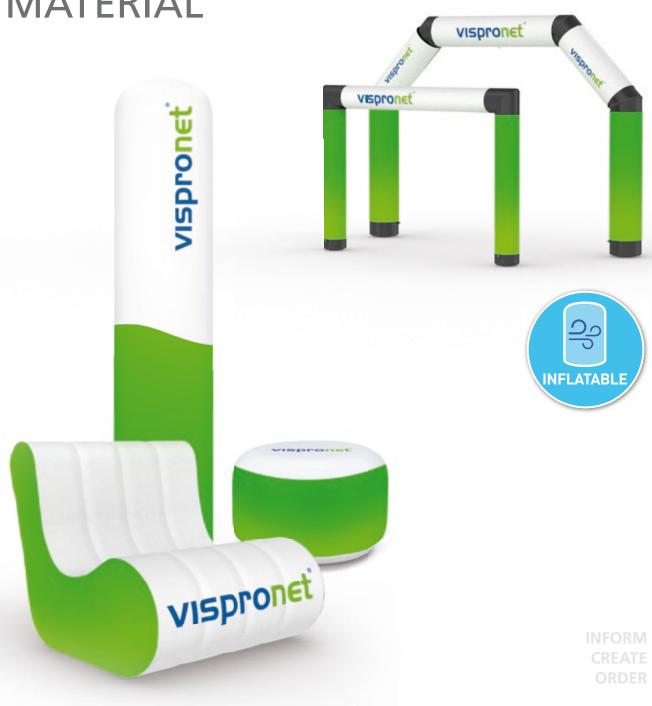

## **INFLATABLE ADVERTISING**

**MATERIAL** 

## INFLATABLE POUF AIR VISPONET

- Eye-catcher at events, trade fairs or at the point of sale
- Seating and decorative element in one
- Ultra light, quick to set up

### **LOUNGE CHAIR AIR**

- Flexible seating with large advertising space
- Modern appearance
- Simple structure, small storage and transport dimensions
- For use at changing locations

### **COUCH AIR**

- Consists of 2 air chambers
- Cover can be individually printed
- For at least 2 persons

## ADVERTISING PILLAR AIR

- Optimally visible and extremely mobile
- No permanent blower and power supply required
- Interchangeable cover
- Good stability due to water-fillable base

## **EVENT ARCH**AIR BASIC

- Highlight at sporting events
- Extremely large advertising space
- Banners can be ordered individually or as a set and exchanged at any time
- Compact transport dimensions, low weight
- Ideal for use at changing locations

## **EVENT TENT**AIR

- Easy handling during assembly, transport and storage
- No permanent blower and power supply required
- Custom printing on the tent roof
- Protective laminate for maximum scratch resistance possible
- Archways with trimming tape or zippers