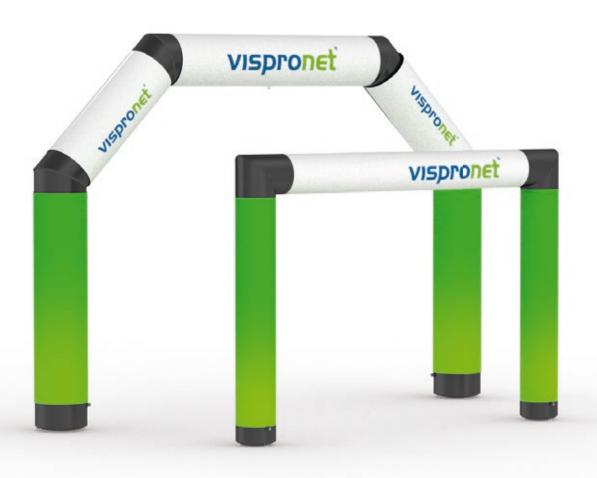

## **EVENT ARCH**AIR BASIC

- Highlight at sporting events
- Extremely large advertising space
- Banners can be ordered individually or as a set and exchanged at any time
- Compact transport dimensions, low weight
- Ideal for use at changing locations

## **EVENT ARCH AIR BASIC** 1) 4) 5)

| System                  | Width 4.50 m                                                                                                                                                                                                                                                                                                                                      | Width 6.50 m                                                                                                                                                                                                                                                                                                                |
|-------------------------|---------------------------------------------------------------------------------------------------------------------------------------------------------------------------------------------------------------------------------------------------------------------------------------------------------------------------------------------------|-----------------------------------------------------------------------------------------------------------------------------------------------------------------------------------------------------------------------------------------------------------------------------------------------------------------------------|
|                         | vispronet                                                                                                                                                                                                                                                                                                                                         | vispronet                                                                                                                                                                                                                                                                                                                   |
|                         | Dimensions: Ø 45 cm   Weight: 11 kg                                                                                                                                                                                                                                                                                                               | Dimensions: Ø 60 cm   Waishte 19 kg                                                                                                                                                                                                                                                                                         |
|                         | External dimensions: 450 x 320 cm<br>Internal dimensions: 360 x 280 cm                                                                                                                                                                                                                                                                            | Dimensions:: Ø 60 cm   Weight: 18 kg External dimensions: 650 x 450 cm Internal dimensions: 530 x 390 cm                                                                                                                                                                                                                    |
|                         | Material:                                                                                                                                                                                                                                                                                                                                         | Material:                                                                                                                                                                                                                                                                                                                   |
|                         | Durable polyester, black with an inflatable core of<br>flexible TPU                                                                                                                                                                                                                                                                               | Durable polyester, black with an inflatable core of<br>flexible TPU                                                                                                                                                                                                                                                         |
| Print                   |                                                                                                                                                                                                                                                                                                                                                   |                                                                                                                                                                                                                                                                                                                             |
|                         | Material: Durable 360° banners Fastening with velcro Polyester fabric, approx. 115 g/m² or mesh vinyl coated on both sides, approx. 300 g/m²  Finish: Polyester fabric: hemmed side edges, with velcro (50 mm) Mesh vinyl: side edges cut, with velcro tape (50 mm)  Changing banner combinations: individually or in a set  Bshort Blong A C A C | Material  Durable 360° banners Fastening with velcro Polyester fabric, approx. 115 g/m² or mesh vinyl coated on both sides, approx. 300 g/m²  Finish: Polyester fabric: hemmed side edges, with velcro (50 mm) Mesh vinyl: side edges cut, with velcro tape (50 mm)  Changing banner combinations: individually or in a set |
| <b>Delivery content</b> |                                                                                                                                                                                                                                                                                                                                                   |                                                                                                                                                                                                                                                                                                                             |
|                         | Incl. pre-assembled D-rings for anchoring     4 guy ropes and 4 PVC ground hooks for securing outdoors     Repair set, transport bag with carrying handles                                                                                                                                                                                        | Incl. pre-assembled D-rings for anchoring     10 guy ropes and 10 PVC ground hooks for securing outdoors     Repair set, transport bag with carrying handles                                                                                                                                                                |
|                         |                                                                                                                                                                                                                                                                                                                                                   | · ·                                                                                                                                                                                                                                                                                                                         |