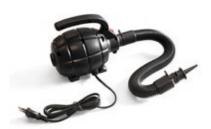

#### Electric air pump for initial filling, 220 V/400 W

- · Heavy-duty electric air pump for quick and easy air filling and deflating
- · High-performance 400 W
- · Incl. various adapters for common sizes of inflatable products
- · Suitable e.g. for air filling and deflating: Event Tent Air, Event Arch Air, Advertising Pillar Air and also for small products such as Sating Elements Air, Promotion Counter Air