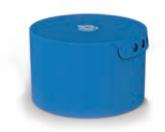

#### Water weight 12 liters

- · Size (W x H): 29 x 18 cm
- · Weight unfilled approx. 70 g
- · Not to be used in sub-zero temperatures