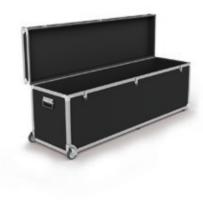

#### Trolley boxes 168 (L x W x H)

- · Universally usable, very stable trolley box made of fireproof wood-plastic composite, black
- · Reinforced aluminum frame, 2 wheels for easy transport
- · Trolley Box 168/46
- usable size: 162 x 40 x 40 cm
- · Trolley Box 168/56
- usable size: 162 x 40 x 50 cm
- · Trolley Box 168/66
- usable size: 162 x 40 x 61 cm