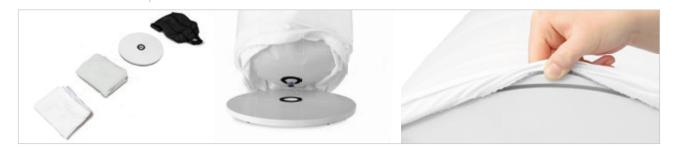

#### **Double stroke hand pump**

- · For easy, manual inflation and deflation
- · Double air volume: 2 x 2 liters, pressure: 0.3 bar
- · Durable, very light plastic body, REACH certified
- $\cdot$  Dimensions: 48 x 20 x 10 cm, weight: 1 kg, packaging dimensions: 50 x 21 x 12.5 cm
- · With base, detachable flexible hose, incl. various adapters for the common sizes of inflatable products
- · Inflating and deflating possible by changing the hose connection
- · Suitable e.g. for air filling and deflating: Air seating elements, Air promotion counters, Air advertising columns