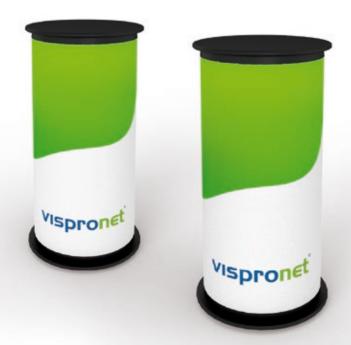

#### **BASIC**

- Light, mobile, air-filled exhibition counter for the lounge and exhibition area
- Fillable with electric air pump
- Print with practical piping-groove system (not visible)
- Available in two sizes

#### **SELECT**

- Light, mobile exhibition counter
- Counter with a high-quality, black table and base plate
- Zipper for attaching print