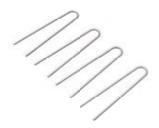

#### U-shaped ground hook 25 cm, set of 4

- · Set: 4 ground hooks
- · Galvanized steel, length approx. 25 cm
- · Suitable for use on unpaved surfaces