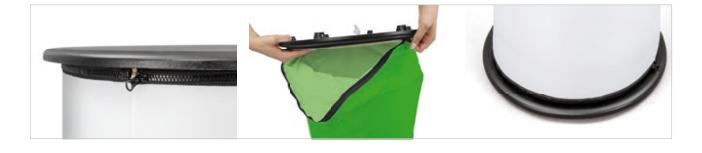

## PROMOTION COUNTER AIR BASIC 2)

| System                  | Ø 45 cm                                                                                                                                                                                                                                                                                                                                | Ø 60 cm |
|-------------------------|----------------------------------------------------------------------------------------------------------------------------------------------------------------------------------------------------------------------------------------------------------------------------------------------------------------------------------------|---------|
|                         | Dimensions: Ø 45 cm, height 93 cm Weight: approx. 6.0 kg Load: up to max. 90 kg  Material:  Core: elastic, odorless core made of transparent for Base and counter panel: PVC panel, white, thicknows base underside panel with feet                                                                                                    |         |
| Print                   |                                                                                                                                                                                                                                                                                                                                        |         |
|                         | Material:  · Knitted polyester Multisol® L SE, approx. 115 g/m² (suitable for indoor and outdoor use)  · Knitted polyester Multisol® X SE, approx. 200 g/m²  · Knitted polyester Multisol® D SE GREEN Plus, approx. 205 g/m²  Finish:  · Upper and lower edge with sewn-on flat piping for attachment to the plate  · Digital printing |         |
| <b>Delivery content</b> |                                                                                                                                                                                                                                                                                                                                        |         |
|                         | · Inflatable core, base and counter plate, repair set, transport bag with carrying handles, optional print                                                                                                                                                                                                                             |         |

## PROMOTION COUNTER AIR SELECT 2)

| System           |                                                                                                                                                                                                                                                                                                                                                         |
|------------------|---------------------------------------------------------------------------------------------------------------------------------------------------------------------------------------------------------------------------------------------------------------------------------------------------------------------------------------------------------|
|                  | Dimensions: Ø 50 cm, height 95 cm  Weight: approx. 9.0 kg  Load: up to max. 90 kg  Material:  · Core: elastic, odorless core made of transparent film, inflatable  · Base and counter top: MDF boards, black, thickness 15 mm                                                                                                                           |
| Print            |                                                                                                                                                                                                                                                                                                                                                         |
|                  | Material:  · Knitted polyester Multisol® L SE, approx. 115 g/m² (suitable for indoor and outdoor use)  · Knitted polyester Multisol® X SE, approx. 200 g/m²  · Knitted polyester Multisol® D SE GREEN Plus, approx. 205 g/m²  Finish:  · Cover closed with zipper on the upper and lower edge for attachment to base and countertop  · Digital printing |
| Delivery content |                                                                                                                                                                                                                                                                                                                                                         |
|                  | · Inflatable core, base and counter board, repair set, transport bag with carrying handles, optional print                                                                                                                                                                                                                                              |