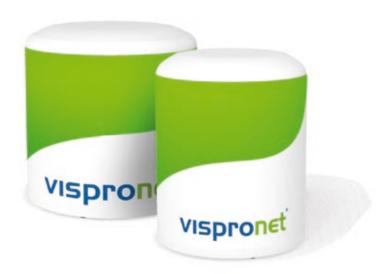

### **CYLINDER SEAT** AIR

#### **BASIC**

- Practical and convenient companion
- 100% printable advertising space
- Fastening of printed cover with zipper