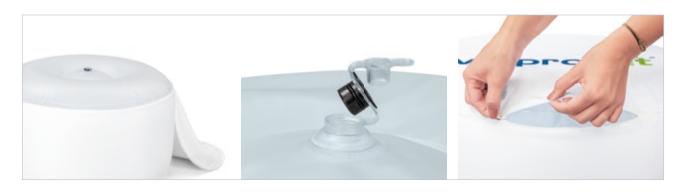

#### **Double stroke hand pump**

- · For easy, manual inflation and deflation
- · Double air volume: 2 x 2 liters, pressure: 0.3 bar
- · Durable, very light plastic body, REACH certified
- $\cdot$  Dimensions: 48 x 20 x 10 cm, weight: 1 kg, packaging dimensions: 50 x 21 x 12.5 cm
- · With base, detachable flexible hose, incl. various adapters for the common sizes of inflatable products
- · Inflating and deflating possible by changing the hose connection
- · Suitable e.g. for air filling and deflating: Air seating elements, Air promotion counters, Air advertising columns

#### Electric air pump for initial filling, 220 V/400 W

- · Heavy-duty electric air pump for quick and easy air filling and deflating
- · High-performance 400 W
- · Incl. various adapters for common sizes of inflatable products
- · Suitable e.g. for air filling and deflating: Event Tent Air, Event Arch Air, Advertising Pillar Air and also for small products such as Sating Elements Air, Promotion Counter Air