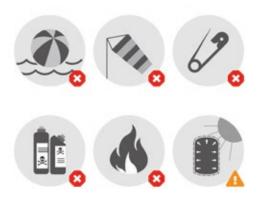

#### **NOTES**

- 1) A pump with a suitable adapter is required to fill the product with air! This is available separately as an accessory.
- For transporting the product we recommend our optional transport bag 47 x 45 x 17 cm. This is available separately as an accessory.
- The product is not suitable for use in gusts of wind or strong winds!
- When used outdoors, the product must always be securely anchored to the ground. Additional earth hooks and water weights are available as an accessory. If there is a risk of storm or thunderstorm, the product must be dismantled.
- 5) For transporting the product, we recommend our optional Hardcase Trolley 164 or one of our Trolley Boxes 168. These are sold separately and available as an accessory.