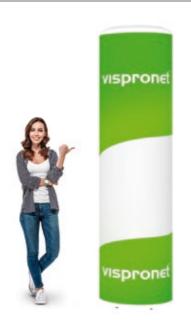

## ADVERTISING PILLAR AIR

- Optimally visible and extremely mobile
- No permanent blower and power supply required
- Interchangeable cover
- Good stability due to water-fillable base