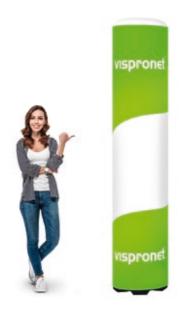

## ADVERTISING PILLAR AIR

- Optimally visible and extremely mobile
- No permanent blower and power supply required
- Interchangeable cover
- Good stability due to water-fillable base

#### **ADVERTISING PILLAR AIR** 1) 3)

| System           | 1) Ø 45 cm                                                                                                                                                                                                                                                                                                                                                            | 2) Ø 45 cm                                       |
|------------------|-----------------------------------------------------------------------------------------------------------------------------------------------------------------------------------------------------------------------------------------------------------------------------------------------------------------------------------------------------------------------|--------------------------------------------------|
|                  | Dimensions: Ø 45 cm, height 220 cm Empty weight: 4 kg Weight filled with water: 19 kg  Material:  Elastic, odorless core made of transparent foil, in Incl. base that can be filled with water (plastic, ca                                                                                                                                                           |                                                  |
| Print            |                                                                                                                                                                                                                                                                                                                                                                       |                                                  |
|                  | Material:  · Knitted polyester Multisol® L SE, ca. 115 g/m² (Indoor und Outdoor geeignet)  · Knitted polyester Multisol® X SE, ca. 200 g/m²  · Knitted polyester Multisol® D SE GREEN Plus, ca. 205 g/m²  Finish:  · Side edges closed, lower edge with vertically sewn-in zipper (length approx. 40 cm)  · Cover sewn in, lower edge inside with 50 mm velcro (loop) |                                                  |
| Delivery content |                                                                                                                                                                                                                                                                                                                                                                       |                                                  |
|                  | · Inflatable core, water fillable base, repair set, tra                                                                                                                                                                                                                                                                                                               | nsport bag with carrying handles, optional print |