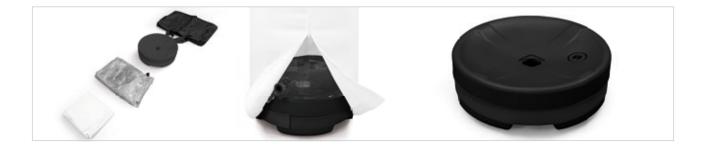

#### **ADVERTISING PILLAR AIR** 1) 3)

| System           | 1) Ø 45 cm                                                                                                                                                                                                                                                                                                                                                            | 2) Ø 45 cm                                       |
|------------------|-----------------------------------------------------------------------------------------------------------------------------------------------------------------------------------------------------------------------------------------------------------------------------------------------------------------------------------------------------------------------|--------------------------------------------------|
|                  | Dimensions: Ø 45 cm, height 220 cm Empty weight: 4 kg Weight filled with water: 19 kg  Material:  Elastic, odorless core made of transparent foil, in Incl. base that can be filled with water (plastic, ca                                                                                                                                                           |                                                  |
| Print            |                                                                                                                                                                                                                                                                                                                                                                       |                                                  |
|                  | Material:  · Knitted polyester Multisol® L SE, ca. 115 g/m² (Indoor und Outdoor geeignet)  · Knitted polyester Multisol® X SE, ca. 200 g/m²  · Knitted polyester Multisol® D SE GREEN Plus, ca. 205 g/m²  Finish:  · Side edges closed, lower edge with vertically sewn-in zipper (length approx. 40 cm)  · Cover sewn in, lower edge inside with 50 mm velcro (loop) |                                                  |
| Delivery content |                                                                                                                                                                                                                                                                                                                                                                       |                                                  |
|                  | · Inflatable core, water fillable base, repair set, tra                                                                                                                                                                                                                                                                                                               | nsport bag with carrying handles, optional print |

#### **ADVERTISING PILLAR AIR** 1) 3)

| -      | 2. 2. 2.                                                                                                                                                                                                 | 22.50                              |
|--------|----------------------------------------------------------------------------------------------------------------------------------------------------------------------------------------------------------|------------------------------------|
| System | 3) Ø 60 cm                                                                                                                                                                                               | 4) Ø 60 cm                         |
|        | Dimensions: Ø 60 cm, height 220 cm                                                                                                                                                                       | Dimensions: Ø 60 cm, height 300 cm |
|        | Empty weight: 6.2 kg                                                                                                                                                                                     | Empty weight: 6.7 kg               |
|        | Weight filled with water: 16.2 kg                                                                                                                                                                        | Weight filled with water: 16.7 kg  |
|        | Material:                                                                                                                                                                                                |                                    |
|        | Elastic, odorless core made of transparent foil, inflatable                                                                                                                                              |                                    |
|        | · Incl. PVC base (white, thickness 24 mm) for high stability                                                                                                                                             |                                    |
| Print  |                                                                                                                                                                                                          |                                    |
|        | Material:  · Knitted polyester Multisol® L SE, ca. 115 g/m² (Indoor und Outdoor geeignet)  · Knitted polyester Multisol® X SE, ca. 200 g/m²  · Knitted polyester Multisol® D SE GREEN Plus, ca. 205 g/m² |                                    |
|        | Finish:                                                                                                                                                                                                  |                                    |
|        | · Side edges closed, lower edge sewn on with flat piping                                                                                                                                                 |                                    |
|        | · 3 D-rings for securing outdoors the advertising column with ground hooks                                                                                                                               |                                    |

 $\cdot$  Inflatable core, PVC base, repair set, 10 l water weight, velcro, transport bag with carrying handles, optional print