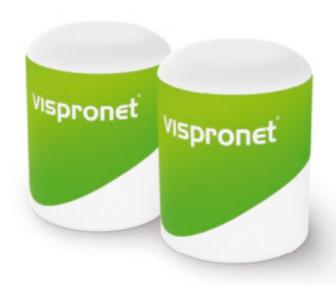

### **CYLINDER SEAT** AIR

#### **SELECT**

- Special stability due to use of PVC plate on the underside
- Available in two sizes
- Custom printable

| System           |                                                                                                                                                                                                                                                                                                                              |
|------------------|------------------------------------------------------------------------------------------------------------------------------------------------------------------------------------------------------------------------------------------------------------------------------------------------------------------------------|
|                  | Dimensions: Ø 70 cm, height approx. 38 cm (depending on inflation) Weight: approx. 1.0kg Max. load: 90kg Material: elastic, odorless transparent film core, inflatable                                                                                                                                                       |
| Print            |                                                                                                                                                                                                                                                                                                                              |
|                  | Material:  · Knitted polyester Multisol® L SE, approx. 115 g/m² (suitable for indoor and outdoor use)  · Knitted polyester Multisol® X SE, approx. 200 g/m²  · Knitted polyester Multisol® D SE GREEN Plus, approx. 205 g/m²  Finish:  · Side edges closed, lid sewn on  · Lower edge with zipper (white) sewn to the bottom |
| Delivery content |                                                                                                                                                                                                                                                                                                                              |
|                  | · Inflatable core, repair set, print                                                                                                                                                                                                                                                                                         |