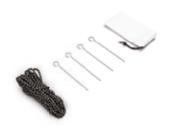

#### Guy set basic

- $\cdot$  Set: 4 tent hooks, 4 guy ropes, fabric bag with pull loop
- $\cdot$  Tent hook: galvanized steel, with eyelet (ø 24 mm), length 27 cm, thickness 5.2 mm
- · Guy ropes: nylon, length 4 m, ø 6 mm
- · Packed in a white polyester transport bag with a pull loop (dimensions: 31 x 17 cm)