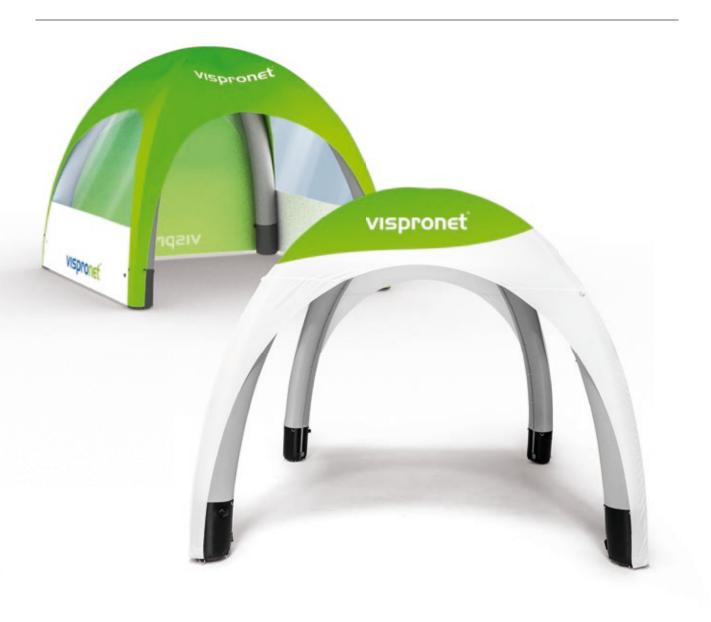

## **EVENT TENT**AIR

- Easy handling during assembly, transport and storage
- No permanent blower and power supply required
- Custom printing on the tent roof
- Protective laminate for maximum scratch resistance possible
- Archways with trimming tape or zippers

## **EVENT TENT AIR** 1) 4) 5)

|                         | Event Tent Air 3×3 m                                                                                                                                                                                                                           | Event Tent Air 4×4 m                                                                              |
|-------------------------|------------------------------------------------------------------------------------------------------------------------------------------------------------------------------------------------------------------------------------------------|---------------------------------------------------------------------------------------------------|
|                         |                                                                                                                                                                                                                                                |                                                                                                   |
| Dimensions              |                                                                                                                                                                                                                                                |                                                                                                   |
|                         | Base area: 300 x 300 cm (9 m²)<br>Total height: 255 cm<br>Weight: 10 kg<br>Headroom: 190 cm<br>Post: Ø 23 cm                                                                                                                                   | Base area: 400 x 400 cm (16 m²) Total height: 310 cm Weight: 14 kg Headroom: 230 cm Post: Ø 30 cm |
| Walls                   |                                                                                                                                                                                                                                                | '                                                                                                 |
|                         | Full wall print, white or transparen     Walls optionally with entrance, windows or panoramic windows                                                                                                                                          |                                                                                                   |
| Frame                   |                                                                                                                                                                                                                                                |                                                                                                   |
|                         | · Durable polyester, grey                                                                                                                                                                                                                      |                                                                                                   |
| Material                |                                                                                                                                                                                                                                                |                                                                                                   |
|                         | Tent roof   Walls: Variotex® Z, waterproof up to a water                                                                                                                                                                                       | column of 2000 mm, rainproof seams                                                                |
|                         | Tents with individual printing, without lamination:  • For medium to long-term use, flame-retardant polyester fabric, approx, ca. 210 g/m²  • Note: careful treatment to avoid scratch marks                                                   |                                                                                                   |
|                         | Tents with individual printing and extra protective lamination:  For long-term use, frequently changing location, flame-retardant polyester fabric, approx. 250 g/m²  Highest scratch resistance, dirt-repellent, particularly long durability |                                                                                                   |
|                         | Tents in white  · Flame-retardant polyester fabric, approx. 200 g/m²                                                                                                                                                                           |                                                                                                   |
| Cleaning                |                                                                                                                                                                                                                                                |                                                                                                   |
|                         | · Possible with a damp cloth                                                                                                                                                                                                                   |                                                                                                   |
| <b>Delivery content</b> |                                                                                                                                                                                                                                                |                                                                                                   |
|                         | Inflatable frame (grey), incl. D-rings pre-mounted on the feet of the tent posts, repair set, print, transport bag with carrying handles                                                                                                       |                                                                                                   |