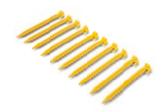

#### PVC ground hook 23 cm, set of 10

- · Set: 10 ground hooks
- · PVC, yellow, length approx. 23 cm
- · Suitable for Air Event Tents and Air Event Arches