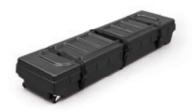

#### Trolley boxes 168 (L x W x H)

- · Universally usable, very stable trolley box made of fireproof wood-plastic composite, black
- · Reinforced aluminum frame, 2 wheels for easy transport
- · Trolley Box 168/46
- usable size: 162 x 40 x 40 cm
- · Trolley Box 168/56
- usable size: 162 x 40 x 50 cm
- · Trolley Box 168/66
- usable size: 162 x 40 x 61 cm

#### Hard case trolley 164

- · Universal transport trolley made of plastic (HDPE) incl. 2 wheels and handle
- · 3 fastening straps outside, 3 securing straps inside
- · External dimensions (L x W x H): 164 x 43 x 27 cm
- $\cdot$  Usable dimensions inside (L x W x H): 160 x 35 x 24 cm, load capacity up to max. 31 kg possible
- $\cdot$  Suitable for transport of Event Tents Air