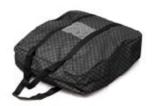

#### Transport bag 47 x 45 x 17 cm

- · Zippered carry case, polyester, black/grey
- · Incl. carrying straps
- · Dimensions: 47 x 45 x 17 cm
- · Suitable e.g. for transport of: Lounge Chair Air, Couch Air, Inflatable Pouf and Cylinder Seat Air Basic and Select