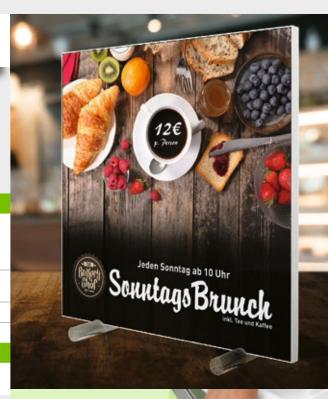

#### Self-clamping Table Displays

With their compact design Self-clamping Table Displays provide a functional possibility to place smaller panels or signs as advertising media or decoration on tables and counters for a short- or long-term usage. The printed panels of the table display have either an all-around cut or an all-around cut with rounded corners. Self-clamping Table Displays convince especially with their fast, tool-free installation – clamp the panel, set up, done! Because the printed panel can easily substitute, they are perfectly located at receptions or waiting areas, at the PoS or everywhere in hotels or restaurants.

| Print      |                                                                                                                                                                                                                                    |                                    |                    |  |
|------------|------------------------------------------------------------------------------------------------------------------------------------------------------------------------------------------------------------------------------------|------------------------------------|--------------------|--|
|            | Portrait style                                                                                                                                                                                                                     | Landscape style                    | Square             |  |
| Size (WxH) | max. DIN A4<br>(21,0 cm x 29,7 cm)                                                                                                                                                                                                 | max. DIN A3<br>(42,0 cm x 29,7 cm) | min. 10 cm x 10 cm |  |
| Material   | <ul> <li>Foam Board 3 mm, 5 mm</li> <li>Aluminum Composite Panels 3 mm, white</li> <li>Aluminum Composite Panels 3 mm, silver/gold brushed</li> <li>Acrylic Glass Panel 3 mm, 5 mm</li> </ul>                                      |                                    |                    |  |
| Finish     | <ul> <li>All-around cut or all-around cut, rounded corners</li> <li>Flanging radius for rounded corners:</li> <li>Longest edge &lt; 40 cm: flanging radius 5 mm</li> <li>Longest edge &gt; 40 cm: flanging radius 10 mm</li> </ul> |                                    |                    |  |
|            |                                                                                                                                                                                                                                    |                                    |                    |  |