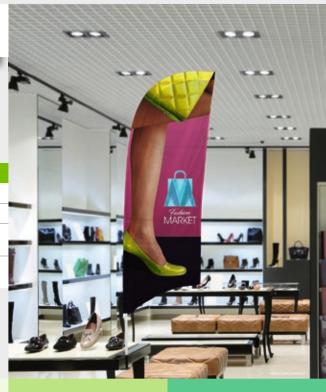

#### Proportion: Mini Window Banner– Bowflag® T, from small to large! Einrichtungshaus Gebler

#### Bowflag<sup>®</sup> T

Bowflag® T is a table sail in a stylish drop shape. These small size advertising sails, placed on tables or counters, enjoy an increasing popularity. Applied in bars, restaurants, meeting rooms or in retail, they do point out special sale offers and promotional campaigns perfectly.

The finishing requires no unicolour sleeve. With a height of 55 cm, Bowflag® T is one of the big ones among the small format advertising tools. Single sided or double sided finishing are available. A double sided finish makes a presentation of the same or different designs on the front and reverse side possible. In any case, our advertising message makes an impression from both sides.