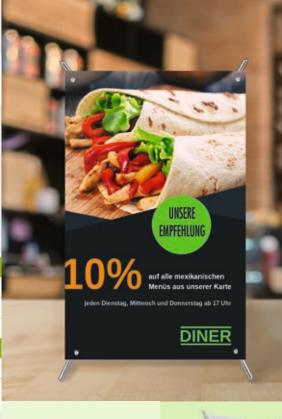

#### X-Display T

X-Display T are excellently suited for presentations and campaigns, customer oriented and highly visible. Placed on tables or counters these small displays are the perfect advertising medium for trade fairs, meetings or actions at the PoS. The print is simply but save attached on the rod ends, it is easy to change without any extra tools. The 3-foot system guarantees the safe stand. The print can be changed easily. The system is collapsible for easy transport or storage.