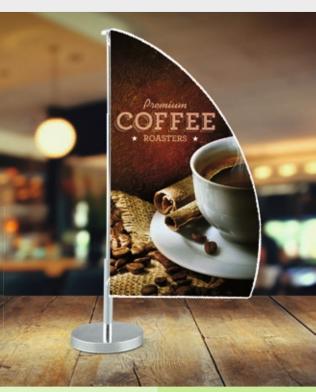

#### Bowflag<sup>®</sup> T

Bowflag® T is a table sail in a stylish drop shape. These small size advertising sails, placed on tables or counters, enjoy an increasing popularity. Applied in bars, restaurants, meeting rooms or in retail, they do point out special sale offers and promotional campaigns perfectly.

The finishing requires no unicolour sleeve. With a height of 55 cm, Bowflag® T is one of the big ones among the small format advertising tools. Single sided or double sided finishing are available. A double sided finish makes a presentation of the same or different designs on the front and reverse side possible. In any case, our advertising message makes an impression from both sides.