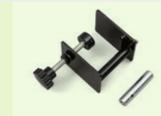

#### **Table clamp holder**

The table clamp holder can be used to attach Bowflag® Basic S, XS and XXS to table tops or something similar. With this practical helper it is also possible to place advertising on smaller exhibition areas. Ideal for the PoS, at reception counters or trade fairs.

| System         |                                                                                                       |
|----------------|-------------------------------------------------------------------------------------------------------|
| Size (WxHxD)   | 9 cm x 20 cm x 7 cm (with spring)                                                                     |
| Clamping range | 15-60 mm                                                                                              |
| Finish         | $\cdot$ Table clamp holder with M8-threaded bolt and spring for Bowflag® $\cdot$ Steel, painted black |
| Application    | $\cdot$ Recommended for fixing Bowflag® Basic, sizes S, XS, XXS to table tops or other flat plates    |