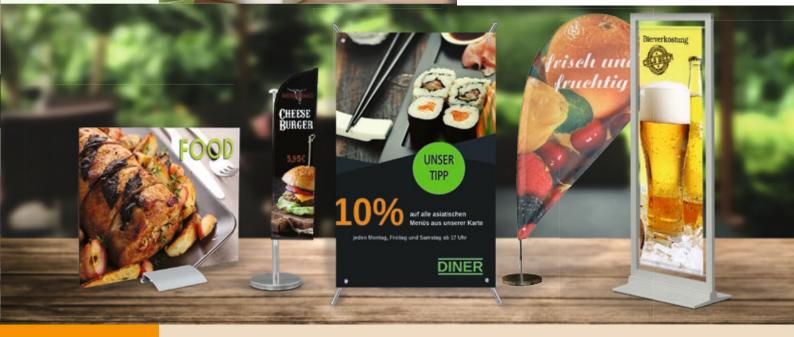

#### Table Top Display

Small, versatile and effective in advertising!

The popular small-format advertising options can be found almost everywhere. They can be placed anywhere where short information should be spread or where discounts, seasonal offers or news are to announce.

The soup of the day in a restaurant, a new ice-cream speciality in an italian restaurant, a special campaign in a jeans store or even contact information from a hotel - in many places you need some advertising space to give short information and inform visitors or customers.

Table advertising materials are available in many different shapes, sizes and variants from us: you decide whether the printed part should be printed on one or both sides, how quickly the printed part can be changed, which material you want to print or in which form the advertising should be placed on the table.