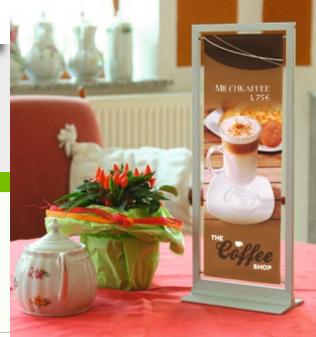

#### **Table Display**

The elegant aluminum frame with a stable foot presents advertising campaigns or current offers very close to the customers and in a modern design. Doesn't matter where to put, used at a reception, sales counters, bars and tables your advertising becomes a real eye-catcher. The print can be changed easily. Thereby Table Displays are suited excellent for the presentation of changing offers.