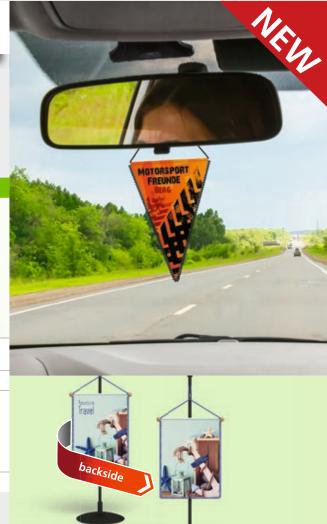

#### Mini Window Banner

10 cm

The modern and at the same time traditional advertising media provide in different forms and sizes a lot of possibilities for an individual design with logos, slogans or pictures. Mini Window Banner and Pennants are versatile and can be used in club rooms as well as in cars, restaurants or at trade fairs.

#### Table Pennant, Table Banner

Today's club needs cannot be imagined without Table Banners and Pennants, but they are also used more often on reception counters, in consultation rooms or in the gastronomy. The advantage is obvious: they provide a lot of advertising space, trendy shapes and eye-catching finishes with cord, cut or loop fringes.