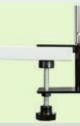

#### **Table clamp holder**

The table clamp holder can be used to attach Bowflag® Basic S, XS and XXS to table tops or something similar. With this practical helper it is also possible to place advertising on smaller exhibition areas. Ideal for the PoS, at reception counters or trade fairs.

| System         |                                                                                                       |
|----------------|-------------------------------------------------------------------------------------------------------|
| Size (WxHxD)   | 9 cm x 20 cm x 7 cm (with spring)                                                                     |
| Clamping range | 15-60 mm                                                                                              |
| Finish         | $\cdot$ Table clamp holder with M8-threaded bolt and spring for Bowflag® $\cdot$ Steel, painted black |
| Application    | $\cdot$ Recommended for fixing Bowflag® Basic, sizes S, XS, XXS to table tops or other flat plates    |