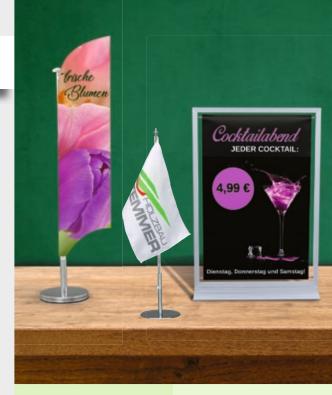

#### **Table Flags**

The classic one, what went never out of fashion. Table Flags are a popular table advertising medium for associations, companies or leisure clubs. They can be printed in your individual design and can therefore be used in many ways. Placed on tables, counters, at trade fairs and congresses, they serve as a decoration element and advertising media in one. In the standard size of 25 x 15 cm the flags can be attached quickly and easily on hardware, you can choose out of many table flag stands.

#### **Table Display**

The elegant aluminum frame with a stable foot presents advertising campaigns or current offers very close to the customers and in a modern design. Doesn't matter where to put, used at a reception, sales counters, bars and tables your advertising becomes a real eye-catcher. The print can be changed easily. Thereby Table Displays are suited excellent for the presentation of changing offers.