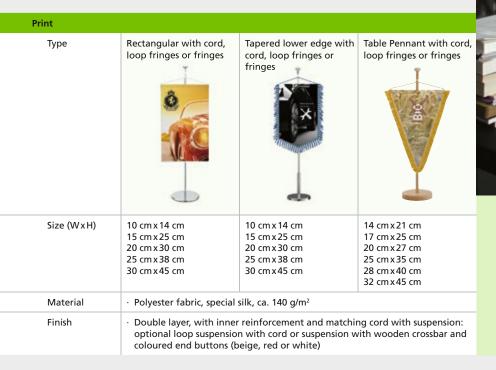

| rint                |                           |                                                                                                                                                                                                                                                                                                                          |                          |                            |                       |
|---------------------|---------------------------|--------------------------------------------------------------------------------------------------------------------------------------------------------------------------------------------------------------------------------------------------------------------------------------------------------------------------|--------------------------|----------------------------|-----------------------|
| Туре                | Rectangular<br>with braid | Pointed lower<br>edge with braid                                                                                                                                                                                                                                                                                         | Half-round<br>with braid | Shield shape<br>with braid | Pennant<br>with braid |
| Size in cm<br>(WxH) | 8,5x10<br>10x13           | 8,5 x 10<br>10 x 13                                                                                                                                                                                                                                                                                                      | 8,5 x 10<br>10 x 13      | 8,5 x 10<br>10 x 13        | 10x15<br>14x21        |
| Material            | Polyester fab             | Polyester fabric, special silk ca. 140 g/m²                                                                                                                                                                                                                                                                              |                          |                            |                       |
| Finish              | colour susp               | <ul> <li>Double-layered with inner stiffening, all around with braid and matching colour suspension cord         optional: · cord suspension without loop             · cord suspension with loop             · top of the banner with metal bar and coloured end             finials (natural, white or red)</li> </ul> |                          |                            |                       |
|                     |                           |                                                                                                                                                                                                                                                                                                                          |                          | 1                          |                       |