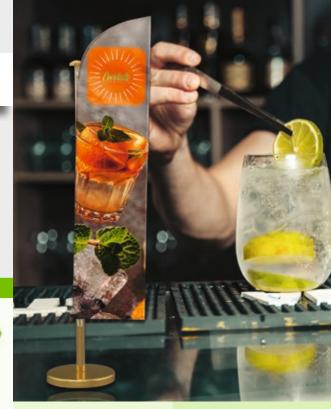

#### Bowflag<sup>®</sup> T

Bowflag® T is a table sail in a stylish drop shape. These small size advertising sails, placed on tables or counters, enjoy an increasing popularity. Applied in bars, restaurants, meeting rooms or in retail, they do point out special sale offers and promotional campaigns perfectly.

The finishing requires no unicolour sleeve. With a height of 55 cm, Bowflag® T is one of the big ones among the small format advertising tools. Single sided or double sided finishing are available. A double sided finish makes a presentation of the same or different designs on the front and reverse side possible. In any case, our advertising message makes an impression from both sides.