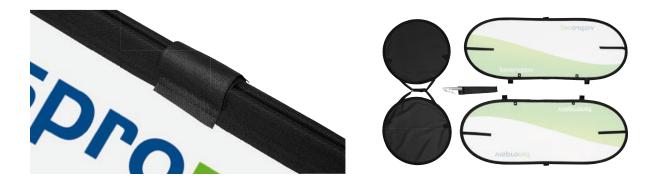

### **POP OUT** BANNER

| System           | L                                                                                                                                                                                                                                                                                                      | M                                             | S                                            |
|------------------|--------------------------------------------------------------------------------------------------------------------------------------------------------------------------------------------------------------------------------------------------------------------------------------------------------|-----------------------------------------------|----------------------------------------------|
|                  | <b>Size (W x H x D):</b><br>291 x 110 x 115 cm                                                                                                                                                                                                                                                         | <b>Size (W x H x D):</b><br>215 x 100 x 95 cm | <b>Size (W x H x D):</b><br>145 x 60 x 65 cm |
|                  | Transport size: Ø 115 cm                                                                                                                                                                                                                                                                               | Transport size: Ø 95 cm                       | Transport size: Ø 65 cm                      |
| Print            |                                                                                                                                                                                                                                                                                                        |                                               |                                              |
|                  | <b>Size (W x H):</b><br>2 prints each 291 x 110 cm                                                                                                                                                                                                                                                     | Size (W x H):<br>2 prints each 215 x 98 cm    | Size (W x H):<br>2 prints each 145 x 58 cm   |
|                  | <ul> <li>Material:</li> <li>Knitted polyester Multisol<sup>®</sup> L, approx. 115 g/m<sup>2</sup></li> <li>Knitted polyester Multisol<sup>®</sup> X Opak SE, matt (opaque), approx. 250 g/m<sup>2</sup>: opaque material, brilliant colours, high colour intensity</li> </ul>                          |                                               |                                              |
|                  | <ul> <li>Finish:</li> <li>Prints bordered with black trimming tape and ready-made with GPR rods, on the upper and lower edge with velcro strips for connecting prints, on the lower edge with two straps each with eyelets for anchoring using ground hooks, incl. 2-part bag (use as base)</li> </ul> |                                               |                                              |
| Delivery content |                                                                                                                                                                                                                                                                                                        |                                               |                                              |
|                  | · Ready-made GRP rod system with 2 advertising prints, 2-part base (transport bag), 4 ground hooks for anchoring outdoors                                                                                                                                                                              |                                               |                                              |