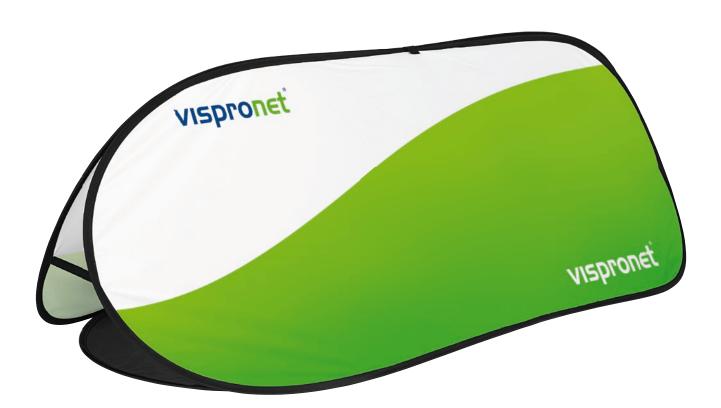

# **POP OUT** BANNER

- Self-deploying advertising banner for indoor and outdoor use
- Super light advertising stand with 2 prints
- Shaping and tensioning of prints with use of GPR rods
- Small and foldable system
- Short time assembly and disassembly