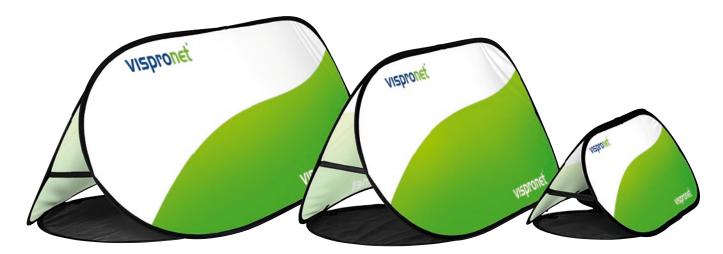

### **POP OUT** BANNER

| System           | L                                                                                                                                                                                                                                                                                                      | M                                             | S                                            |
|------------------|--------------------------------------------------------------------------------------------------------------------------------------------------------------------------------------------------------------------------------------------------------------------------------------------------------|-----------------------------------------------|----------------------------------------------|
|                  | <b>Size (W x H x D):</b><br>291 x 110 x 115 cm                                                                                                                                                                                                                                                         | <b>Size (W x H x D):</b><br>215 x 100 x 95 cm | <b>Size (W x H x D):</b><br>145 x 60 x 65 cm |
|                  | Transport size: Ø 115 cm                                                                                                                                                                                                                                                                               | Transport size: Ø 95 cm                       | Transport size: Ø 65 cm                      |
| Print            |                                                                                                                                                                                                                                                                                                        |                                               |                                              |
|                  | <b>Size (W x H):</b><br>2 prints each 291 x 110 cm                                                                                                                                                                                                                                                     | Size (W x H):<br>2 prints each 215 x 98 cm    | Size (W x H):<br>2 prints each 145 x 58 cm   |
|                  | <ul> <li>Material:</li> <li>Knitted polyester Multisol<sup>®</sup> L, approx. 115 g/m<sup>2</sup></li> <li>Knitted polyester Multisol<sup>®</sup> X Opak SE, matt (opaque), approx. 250 g/m<sup>2</sup>: opaque material, brilliant colours, high colour intensity</li> </ul>                          |                                               |                                              |
|                  | <ul> <li>Finish:</li> <li>Prints bordered with black trimming tape and ready-made with GPR rods, on the upper and lower edge with velcro strips for connecting prints, on the lower edge with two straps each with eyelets for anchoring using ground hooks, incl. 2-part bag (use as base)</li> </ul> |                                               |                                              |
| Delivery content |                                                                                                                                                                                                                                                                                                        |                                               |                                              |
|                  | · Ready-made GRP rod system with 2 advertising prints, 2-part base (transport bag), 4 ground hooks for anchoring outdoors                                                                                                                                                                              |                                               |                                              |