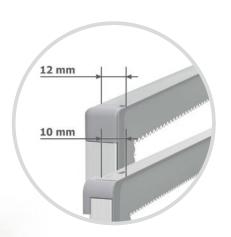

# **LED POSTER FRAME**

| System | Size A1 1)                                                                                                                                                                                                                                                                                                                                                                                                                      | Size A2                                                   | Size A3                                                         | Size A4                                                   |
|--------|---------------------------------------------------------------------------------------------------------------------------------------------------------------------------------------------------------------------------------------------------------------------------------------------------------------------------------------------------------------------------------------------------------------------------------|-----------------------------------------------------------|-----------------------------------------------------------------|-----------------------------------------------------------|
|        | • Frame size: 90.0 x 60.0 cm (W x H) • Frame thickness: 12 mm                                                                                                                                                                                                                                                                                                                                                                   | Frame size: 60.0 x 43.5 cm (W x H) Frame thickness: 10 mm | Frame size: 42.7 x 31.1 cm (W x H) Frame thickness: 10 mm       | Frame size: 30.4 x 22.5 cm (W x H) Frame thickness: 10 mm |
|        | <ul> <li>Light, very stable frame made of coated aluminum, front made of hardened glass for scratch resistance and a crystal-clear look</li> <li>Frame colour: silver or black</li> <li>LED technology with a long service life, light intensity: 1,300 lumens, light colour: cool white</li> </ul>                                                                                                                             |                                                           |                                                                 |                                                           |
| Print  |                                                                                                                                                                                                                                                                                                                                                                                                                                 |                                                           |                                                                 |                                                           |
|        | · 89.5 x 59.0 cm (W x H)                                                                                                                                                                                                                                                                                                                                                                                                        | · 59.4 x 42.0 cm (W x H)                                  | · 42.0 x 29.7 cm (W x H)                                        | · 29.7 x 21.0 cm (W x H)                                  |
|        | Material: Backlit film 220, white Finish: Printed on one side, cut all around Print options:  (a) Double print (motif printed twice, application of 2 layers of colour), intensive, oversaturated colours, therefore slight colour deviations possible (b) 3-layer print (day-and-night print effect, application of 3 layers of colour), brilliant and particularly intensive colours in illuminated and non-illuminated state |                                                           | Doppeldruck nicht leuchtend  (b)  Doy-and Night nicht leuchtend | Day and Right Insultiend                                  |