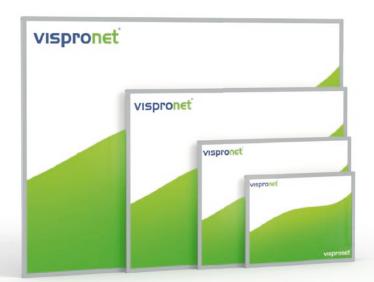

# **LED POSTER FRAME**

| System | Size A1 1)                                                                                                                                                                                                                                                                                                                                                                                                                      | Size A2                                                   | Size A3                                                         | Size A4                                                   |
|--------|---------------------------------------------------------------------------------------------------------------------------------------------------------------------------------------------------------------------------------------------------------------------------------------------------------------------------------------------------------------------------------------------------------------------------------|-----------------------------------------------------------|-----------------------------------------------------------------|-----------------------------------------------------------|
|        | • Frame size: 90.0 x 60.0 cm (W x H) • Frame thickness: 12 mm                                                                                                                                                                                                                                                                                                                                                                   | Frame size: 60.0 x 43.5 cm (W x H) Frame thickness: 10 mm | Frame size: 42.7 x 31.1 cm (W x H) Frame thickness: 10 mm       | Frame size: 30.4 x 22.5 cm (W x H) Frame thickness: 10 mm |
|        | <ul> <li>Light, very stable frame made of coated aluminum, front made of hardened glass for scratch resistance and a crystal-clear look</li> <li>Frame colour: silver or black</li> <li>LED technology with a long service life, light intensity: 1,300 lumens, light colour: cool white</li> </ul>                                                                                                                             |                                                           |                                                                 |                                                           |
| Print  |                                                                                                                                                                                                                                                                                                                                                                                                                                 |                                                           |                                                                 |                                                           |
|        | · 89.5 x 59.0 cm (W x H)                                                                                                                                                                                                                                                                                                                                                                                                        | · 59.4 x 42.0 cm (W x H)                                  | · 42.0 x 29.7 cm (W x H)                                        | · 29.7 x 21.0 cm (W x H)                                  |
|        | Material: Backlit film 220, white Finish: Printed on one side, cut all around Print options:  (a) Double print (motif printed twice, application of 2 layers of colour), intensive, oversaturated colours, therefore slight colour deviations possible (b) 3-layer print (day-and-night print effect, application of 3 layers of colour), brilliant and particularly intensive colours in illuminated and non-illuminated state |                                                           | Doppeldruck nicht leuchtend  (b)  Doy-and Night nicht leuchtend | Day and Right Insultiend                                  |