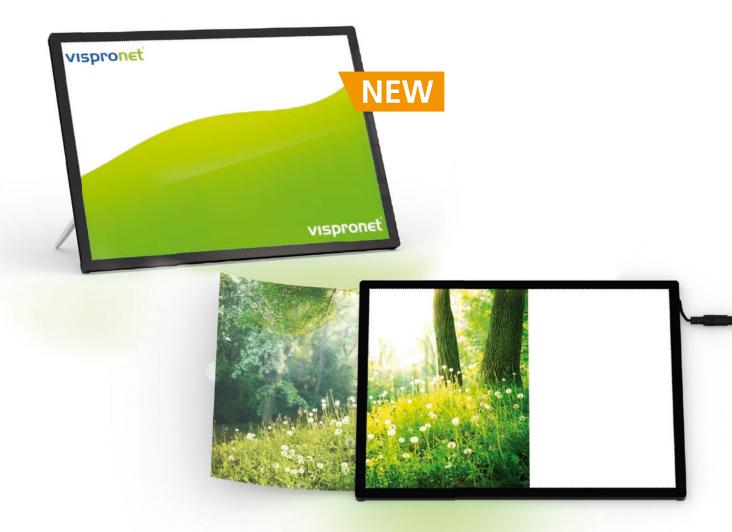

# **LED POSTER FRAME**

- Extra-flat illuminated frame for indoor use
- Brilliant motif illumination using the latest LED technology
- Free standing or wall mounting possible
- Very simple change of print poster is simply inserted inside
- Can be displayed in portrait or landscape format