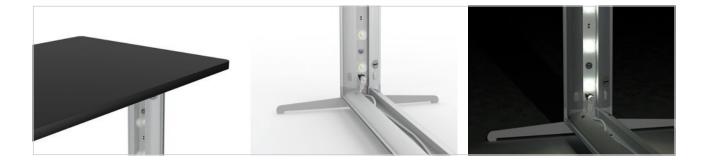

## **EXHIBITION COUNTER** LIGHTBOX CLICK

|                  | vispronet<br>vispronet                                                                                                                                                                                                                                                                                                                                                                                                                                                                                                                           |
|------------------|--------------------------------------------------------------------------------------------------------------------------------------------------------------------------------------------------------------------------------------------------------------------------------------------------------------------------------------------------------------------------------------------------------------------------------------------------------------------------------------------------------------------------------------------------|
| System           |                                                                                                                                                                                                                                                                                                                                                                                                                                                                                                                                                  |
|                  | <ul> <li>Pluggable frame made of anodized aluminum, locking using the click system</li> <li>Frame depth: 85 mm</li> <li>Pluggable feet</li> <li>Factory pre-assembled LED components with low heat generation</li> <li>Power supply and connection cable with power plug (length approx. 300 cm)</li> <li>Counter top made of wood (MDF board), size: approx. 100 x 35 x 1.3 cm (W x L x H)</li> <li>Weight system: 8.6 kg</li> <li>System size: 100 x 100 x 35 cm (W x H x D)</li> </ul>                                                        |
| Print            |                                                                                                                                                                                                                                                                                                                                                                                                                                                                                                                                                  |
|                  | <ul> <li>Finish: <ul> <li>Single or double-sided print possible</li> <li>Fastening of prints with piping – perfect, wrinkle-free tension of the motifs</li> </ul> </li> <li>Material: <ul> <li>Single-sided printing: front printed (polyester fabric Lighttex SE, approx. 260 g/m<sup>2</sup>), back black (Multisol® X Opak SE, approx. 250 g/m<sup>2</sup>)</li> <li>Double-sided printing: polyester fabric Lighttex SE, approx. 260 g/m<sup>2</sup></li> </ul> </li> <li>Size (W x H): <ul> <li>Approx. 100 x 100 cm</li> </ul> </li> </ul> |
| Technical data   |                                                                                                                                                                                                                                                                                                                                                                                                                                                                                                                                                  |
|                  | <ul> <li>Voltage: 24V, power: 48W</li> <li>Current: 2A, luminous flux: 4000 lumens, light colour: cold white</li> </ul>                                                                                                                                                                                                                                                                                                                                                                                                                          |
| Delivery content |                                                                                                                                                                                                                                                                                                                                                                                                                                                                                                                                                  |
|                  | · Print, system including table top, transport bag                                                                                                                                                                                                                                                                                                                                                                                                                                                                                               |

## EXHIBITION WALL LIGHTBOX CLICK <sup>1)</sup>

|                  | vispronet                                                                                                                                                                                                                                                                                                                                                                                                                                                                                                                                                                                                                                                                                                                                                                                                                                                                                                                                                                                                                                                                                                                                                                                                                                                                                                                                                                                                                                                                                                                                                                                                                                                                                                                                                                                                                                                                                                                                                                                                                                                                                                                      |
|------------------|--------------------------------------------------------------------------------------------------------------------------------------------------------------------------------------------------------------------------------------------------------------------------------------------------------------------------------------------------------------------------------------------------------------------------------------------------------------------------------------------------------------------------------------------------------------------------------------------------------------------------------------------------------------------------------------------------------------------------------------------------------------------------------------------------------------------------------------------------------------------------------------------------------------------------------------------------------------------------------------------------------------------------------------------------------------------------------------------------------------------------------------------------------------------------------------------------------------------------------------------------------------------------------------------------------------------------------------------------------------------------------------------------------------------------------------------------------------------------------------------------------------------------------------------------------------------------------------------------------------------------------------------------------------------------------------------------------------------------------------------------------------------------------------------------------------------------------------------------------------------------------------------------------------------------------------------------------------------------------------------------------------------------------------------------------------------------------------------------------------------------------|
|                  | vispronet Increased in the second sec |
| System           |                                                                                                                                                                                                                                                                                                                                                                                                                                                                                                                                                                                                                                                                                                                                                                                                                                                                                                                                                                                                                                                                                                                                                                                                                                                                                                                                                                                                                                                                                                                                                                                                                                                                                                                                                                                                                                                                                                                                                                                                                                                                                                                                |
|                  | <ul> <li>Pluggable frame made of anodized aluminum, locking using click system</li> <li>Frame depth: 85 mm</li> <li>Rotatable feet</li> <li>Factory pre-assembled LED components with low heat</li> <li>Magnets integrated into the frame (right and left side of the frame)</li> <li>Power supply and connection cable with power plug (length approx. 260 cm)</li> <li>Weight system: 8.15 kg</li> <li>System size: 100 x 200 x 40 cm (W x H x D)</li> </ul>                                                                                                                                                                                                                                                                                                                                                                                                                                                                                                                                                                                                                                                                                                                                                                                                                                                                                                                                                                                                                                                                                                                                                                                                                                                                                                                                                                                                                                                                                                                                                                                                                                                                 |
| Print            |                                                                                                                                                                                                                                                                                                                                                                                                                                                                                                                                                                                                                                                                                                                                                                                                                                                                                                                                                                                                                                                                                                                                                                                                                                                                                                                                                                                                                                                                                                                                                                                                                                                                                                                                                                                                                                                                                                                                                                                                                                                                                                                                |
|                  | <ul> <li>Finish: <ul> <li>Single or double-sided print possible</li> <li>Fastening of prints with piping – perfect, wrinkle-free tension of the motifs</li> </ul> </li> <li>Material: <ul> <li>Single-sided printing: front printed (polyester fabric Lighttex SE, approx. 260 g/m<sup>2</sup>), back black (Multisol® X Opak SE, approx. 250 g/m<sup>2</sup>)</li> <li>Double-sided printing: polyester fabric Lighttex SE, approx. 260 g/m<sup>2</sup></li> </ul> </li> <li>Size (W x H): <ul> <li>Approx. 100 x 200 cm</li> </ul> </li> </ul>                                                                                                                                                                                                                                                                                                                                                                                                                                                                                                                                                                                                                                                                                                                                                                                                                                                                                                                                                                                                                                                                                                                                                                                                                                                                                                                                                                                                                                                                                                                                                                               |
| Technical data   |                                                                                                                                                                                                                                                                                                                                                                                                                                                                                                                                                                                                                                                                                                                                                                                                                                                                                                                                                                                                                                                                                                                                                                                                                                                                                                                                                                                                                                                                                                                                                                                                                                                                                                                                                                                                                                                                                                                                                                                                                                                                                                                                |
|                  | <ul> <li>Voltage: 24V, power: 96W</li> <li>Current: 4A, luminous flux: 4000 lumens, light colour: cold white</li> </ul>                                                                                                                                                                                                                                                                                                                                                                                                                                                                                                                                                                                                                                                                                                                                                                                                                                                                                                                                                                                                                                                                                                                                                                                                                                                                                                                                                                                                                                                                                                                                                                                                                                                                                                                                                                                                                                                                                                                                                                                                        |
| Delivery content |                                                                                                                                                                                                                                                                                                                                                                                                                                                                                                                                                                                                                                                                                                                                                                                                                                                                                                                                                                                                                                                                                                                                                                                                                                                                                                                                                                                                                                                                                                                                                                                                                                                                                                                                                                                                                                                                                                                                                                                                                                                                                                                                |
|                  | · Print, system, folding box                                                                                                                                                                                                                                                                                                                                                                                                                                                                                                                                                                                                                                                                                                                                                                                                                                                                                                                                                                                                                                                                                                                                                                                                                                                                                                                                                                                                                                                                                                                                                                                                                                                                                                                                                                                                                                                                                                                                                                                                                                                                                                   |