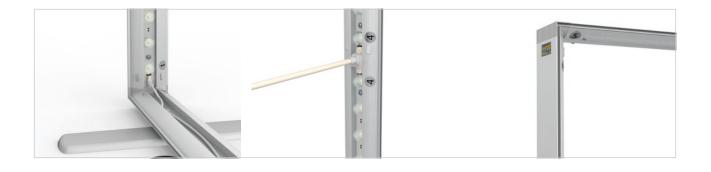

## **EXHIBITION COUNTER** LIGHTBOX CLICK

|                  | vispronet<br>vispronet                                                                                                                                                                                                                                                                                                                                                                                                                                                                                                                           |
|------------------|--------------------------------------------------------------------------------------------------------------------------------------------------------------------------------------------------------------------------------------------------------------------------------------------------------------------------------------------------------------------------------------------------------------------------------------------------------------------------------------------------------------------------------------------------|
| System           |                                                                                                                                                                                                                                                                                                                                                                                                                                                                                                                                                  |
|                  | <ul> <li>Pluggable frame made of anodized aluminum, locking using the click system</li> <li>Frame depth: 85 mm</li> <li>Pluggable feet</li> <li>Factory pre-assembled LED components with low heat generation</li> <li>Power supply and connection cable with power plug (length approx. 300 cm)</li> <li>Counter top made of wood (MDF board), size: approx. 100 x 35 x 1.3 cm (W x L x H)</li> <li>Weight system: 8.6 kg</li> <li>System size: 100 x 100 x 35 cm (W x H x D)</li> </ul>                                                        |
| Print            |                                                                                                                                                                                                                                                                                                                                                                                                                                                                                                                                                  |
|                  | <ul> <li>Finish: <ul> <li>Single or double-sided print possible</li> <li>Fastening of prints with piping – perfect, wrinkle-free tension of the motifs</li> </ul> </li> <li>Material: <ul> <li>Single-sided printing: front printed (polyester fabric Lighttex SE, approx. 260 g/m<sup>2</sup>), back black (Multisol® X Opak SE, approx. 250 g/m<sup>2</sup>)</li> <li>Double-sided printing: polyester fabric Lighttex SE, approx. 260 g/m<sup>2</sup></li> </ul> </li> <li>Size (W x H): <ul> <li>Approx. 100 x 100 cm</li> </ul> </li> </ul> |
| Technical data   |                                                                                                                                                                                                                                                                                                                                                                                                                                                                                                                                                  |
|                  | <ul> <li>Voltage: 24V, power: 48W</li> <li>Current: 2A, luminous flux: 4000 lumens, light colour: cold white</li> </ul>                                                                                                                                                                                                                                                                                                                                                                                                                          |
| Delivery content |                                                                                                                                                                                                                                                                                                                                                                                                                                                                                                                                                  |
|                  | · Print, system including table top, transport bag                                                                                                                                                                                                                                                                                                                                                                                                                                                                                               |

## EXHIBITION WALL LIGHTBOX CLICK <sup>1)</sup>

|                  | vispronet                                                                                                                                                                                                                                                                                                                                                                                                                                                                                                                                                                                                                                                                                                                                                                                                                                                                                                                                                                                                                                                                                                                                                                                                                                                                                                                                                                                                                                                                                                                                                                                                                                                                                                                                                                                                                                                                                                                                                                                                                                                                                                                      |
|------------------|--------------------------------------------------------------------------------------------------------------------------------------------------------------------------------------------------------------------------------------------------------------------------------------------------------------------------------------------------------------------------------------------------------------------------------------------------------------------------------------------------------------------------------------------------------------------------------------------------------------------------------------------------------------------------------------------------------------------------------------------------------------------------------------------------------------------------------------------------------------------------------------------------------------------------------------------------------------------------------------------------------------------------------------------------------------------------------------------------------------------------------------------------------------------------------------------------------------------------------------------------------------------------------------------------------------------------------------------------------------------------------------------------------------------------------------------------------------------------------------------------------------------------------------------------------------------------------------------------------------------------------------------------------------------------------------------------------------------------------------------------------------------------------------------------------------------------------------------------------------------------------------------------------------------------------------------------------------------------------------------------------------------------------------------------------------------------------------------------------------------------------|
|                  | vispronet Increased in the second sec |
| System           |                                                                                                                                                                                                                                                                                                                                                                                                                                                                                                                                                                                                                                                                                                                                                                                                                                                                                                                                                                                                                                                                                                                                                                                                                                                                                                                                                                                                                                                                                                                                                                                                                                                                                                                                                                                                                                                                                                                                                                                                                                                                                                                                |
|                  | <ul> <li>Pluggable frame made of anodized aluminum, locking using click system</li> <li>Frame depth: 85 mm</li> <li>Rotatable feet</li> <li>Factory pre-assembled LED components with low heat</li> <li>Magnets integrated into the frame (right and left side of the frame)</li> <li>Power supply and connection cable with power plug (length approx. 260 cm)</li> <li>Weight system: 8.15 kg</li> <li>System size: 100 x 200 x 40 cm (W x H x D)</li> </ul>                                                                                                                                                                                                                                                                                                                                                                                                                                                                                                                                                                                                                                                                                                                                                                                                                                                                                                                                                                                                                                                                                                                                                                                                                                                                                                                                                                                                                                                                                                                                                                                                                                                                 |
| Print            |                                                                                                                                                                                                                                                                                                                                                                                                                                                                                                                                                                                                                                                                                                                                                                                                                                                                                                                                                                                                                                                                                                                                                                                                                                                                                                                                                                                                                                                                                                                                                                                                                                                                                                                                                                                                                                                                                                                                                                                                                                                                                                                                |
|                  | <ul> <li>Finish: <ul> <li>Single or double-sided print possible</li> <li>Fastening of prints with piping – perfect, wrinkle-free tension of the motifs</li> </ul> </li> <li>Material: <ul> <li>Single-sided printing: front printed (polyester fabric Lighttex SE, approx. 260 g/m<sup>2</sup>), back black (Multisol® X Opak SE, approx. 250 g/m<sup>2</sup>)</li> <li>Double-sided printing: polyester fabric Lighttex SE, approx. 260 g/m<sup>2</sup></li> </ul> </li> <li>Size (W x H): <ul> <li>Approx. 100 x 200 cm</li> </ul> </li> </ul>                                                                                                                                                                                                                                                                                                                                                                                                                                                                                                                                                                                                                                                                                                                                                                                                                                                                                                                                                                                                                                                                                                                                                                                                                                                                                                                                                                                                                                                                                                                                                                               |
| Technical data   |                                                                                                                                                                                                                                                                                                                                                                                                                                                                                                                                                                                                                                                                                                                                                                                                                                                                                                                                                                                                                                                                                                                                                                                                                                                                                                                                                                                                                                                                                                                                                                                                                                                                                                                                                                                                                                                                                                                                                                                                                                                                                                                                |
|                  | <ul> <li>Voltage: 24V, power: 96W</li> <li>Current: 4A, luminous flux: 4000 lumens, light colour: cold white</li> </ul>                                                                                                                                                                                                                                                                                                                                                                                                                                                                                                                                                                                                                                                                                                                                                                                                                                                                                                                                                                                                                                                                                                                                                                                                                                                                                                                                                                                                                                                                                                                                                                                                                                                                                                                                                                                                                                                                                                                                                                                                        |
| Delivery content |                                                                                                                                                                                                                                                                                                                                                                                                                                                                                                                                                                                                                                                                                                                                                                                                                                                                                                                                                                                                                                                                                                                                                                                                                                                                                                                                                                                                                                                                                                                                                                                                                                                                                                                                                                                                                                                                                                                                                                                                                                                                                                                                |
|                  | · Print, system, folding box                                                                                                                                                                                                                                                                                                                                                                                                                                                                                                                                                                                                                                                                                                                                                                                                                                                                                                                                                                                                                                                                                                                                                                                                                                                                                                                                                                                                                                                                                                                                                                                                                                                                                                                                                                                                                                                                                                                                                                                                                                                                                                   |