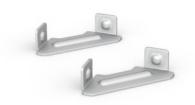

#### 90° connector set

- $\cdot$  In set: upper and lower connector for Lightbox Click exhibition wall (for connecting 2 exhibition walls over corner)
- Fastening in grooves of exhibition wall frame
  Dimensions of each connector: 9 x 4 cm (L x W)
- Dimensions of each connector: 9 x 4 cm (L x
- · Material: powder-coated steel