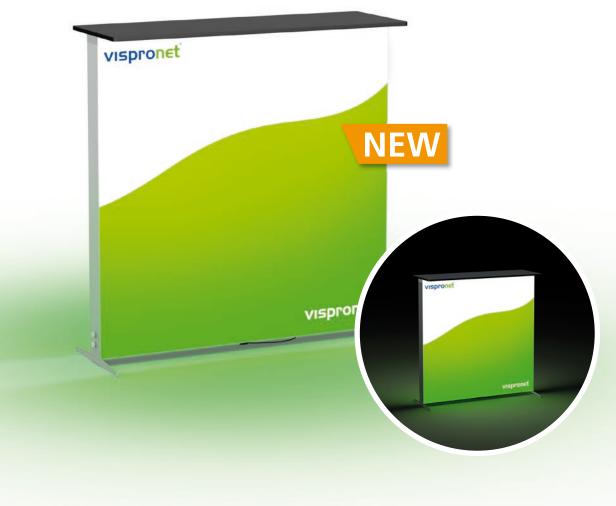

# **EXHIBITION COUNTER** LIGHTBOX CLICK

- Mobile, lightweight trade fair counter made of aluminum, single or double-sided printing possible
- Bright and energy-saving LED lighting (lifespan up to 50,000 hours)
- Easy to set up: plug-in system with click lock, for indoor use
- Including pluggable feet for stable stand

## **EXHIBITION COUNTER** LIGHTBOX CLICK

|                  | vispronet<br>vispronet                                                                                                                                                                                                                                                                                                                                                                                                                                                                                                                           |
|------------------|--------------------------------------------------------------------------------------------------------------------------------------------------------------------------------------------------------------------------------------------------------------------------------------------------------------------------------------------------------------------------------------------------------------------------------------------------------------------------------------------------------------------------------------------------|
| System           |                                                                                                                                                                                                                                                                                                                                                                                                                                                                                                                                                  |
|                  | <ul> <li>Pluggable frame made of anodized aluminum, locking using the click system</li> <li>Frame depth: 85 mm</li> <li>Pluggable feet</li> <li>Factory pre-assembled LED components with low heat generation</li> <li>Power supply and connection cable with power plug (length approx. 300 cm)</li> <li>Counter top made of wood (MDF board), size: approx. 100 x 35 x 1.3 cm (W x L x H)</li> <li>Weight system: 8.6 kg</li> <li>System size: 100 x 100 x 35 cm (W x H x D)</li> </ul>                                                        |
| Print            |                                                                                                                                                                                                                                                                                                                                                                                                                                                                                                                                                  |
|                  | <ul> <li>Finish: <ul> <li>Single or double-sided print possible</li> <li>Fastening of prints with piping – perfect, wrinkle-free tension of the motifs</li> </ul> </li> <li>Material: <ul> <li>Single-sided printing: front printed (polyester fabric Lighttex SE, approx. 260 g/m<sup>2</sup>), back black (Multisol® X Opak SE, approx. 250 g/m<sup>2</sup>)</li> <li>Double-sided printing: polyester fabric Lighttex SE, approx. 260 g/m<sup>2</sup></li> </ul> </li> <li>Size (W x H): <ul> <li>Approx. 100 x 100 cm</li> </ul> </li> </ul> |
| Technical data   |                                                                                                                                                                                                                                                                                                                                                                                                                                                                                                                                                  |
|                  | <ul> <li>Voltage: 24V, power: 48W</li> <li>Current: 2A, luminous flux: 4000 lumens, light colour: cold white</li> </ul>                                                                                                                                                                                                                                                                                                                                                                                                                          |
| Delivery content |                                                                                                                                                                                                                                                                                                                                                                                                                                                                                                                                                  |
|                  | · Print, system including table top, transport bag                                                                                                                                                                                                                                                                                                                                                                                                                                                                                               |