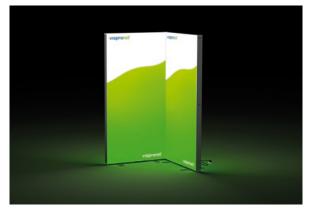

# **EXHIBITION WALL** LIGHTBOX CLICK

- Mobile, lightweight exhibition wall made of aluminum, printing on one or both sides possible
- Bright and energy-saving LED lighting (lifespan up to 50,000 hours)
- Easy to set up: plug-in system with click lock, for indoor use
- Stability due to rotating feet and support rod in the middle
- Individual walls can be connected to each other using magnets integrated into the frame

#### NOTES

1)

Several exhibition walls can be connected to each other using integrated magnets without additional elements. Attention: strong magnetism! People with medical implants should maintain a distance of 30 cm. By using 90° connectors, it is also possible to connect several exhibition walls over corners.