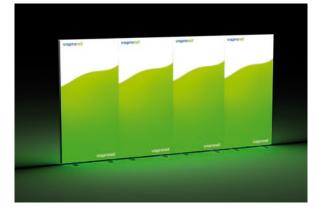

# **EXHIBITION WALL** LIGHTBOX CLICK

- Mobile, lightweight exhibition wall made of aluminum, printing on one or both sides possible
- Bright and energy-saving LED lighting (lifespan up to 50,000 hours)
- Easy to set up: plug-in system with click lock, for indoor use
- Stability due to rotating feet and support rod in the middle
- Individual walls can be connected to each other using magnets integrated into the frame

## EXHIBITION WALL LIGHTBOX CLICK <sup>1)</sup>

|                  | vispronet                                                                                                                                                                                                                                                                                                                                                                                                                                                                                                                                                                                                                                                                                                                                                                                                                                                                                                                                                                                                                                                                                                                                                                                                                                                                                                                                                                                                                                                                                                                                                                                                                                                                                                                                                                                                                                                                                                                                                                                                                                                                                                                      |
|------------------|--------------------------------------------------------------------------------------------------------------------------------------------------------------------------------------------------------------------------------------------------------------------------------------------------------------------------------------------------------------------------------------------------------------------------------------------------------------------------------------------------------------------------------------------------------------------------------------------------------------------------------------------------------------------------------------------------------------------------------------------------------------------------------------------------------------------------------------------------------------------------------------------------------------------------------------------------------------------------------------------------------------------------------------------------------------------------------------------------------------------------------------------------------------------------------------------------------------------------------------------------------------------------------------------------------------------------------------------------------------------------------------------------------------------------------------------------------------------------------------------------------------------------------------------------------------------------------------------------------------------------------------------------------------------------------------------------------------------------------------------------------------------------------------------------------------------------------------------------------------------------------------------------------------------------------------------------------------------------------------------------------------------------------------------------------------------------------------------------------------------------------|
|                  | vispronet Increased in the second sec |
| System           |                                                                                                                                                                                                                                                                                                                                                                                                                                                                                                                                                                                                                                                                                                                                                                                                                                                                                                                                                                                                                                                                                                                                                                                                                                                                                                                                                                                                                                                                                                                                                                                                                                                                                                                                                                                                                                                                                                                                                                                                                                                                                                                                |
|                  | <ul> <li>Pluggable frame made of anodized aluminum, locking using click system</li> <li>Frame depth: 85 mm</li> <li>Rotatable feet</li> <li>Factory pre-assembled LED components with low heat</li> <li>Magnets integrated into the frame (right and left side of the frame)</li> <li>Power supply and connection cable with power plug (length approx. 260 cm)</li> <li>Weight system: 8.15 kg</li> <li>System size: 100 x 200 x 40 cm (W x H x D)</li> </ul>                                                                                                                                                                                                                                                                                                                                                                                                                                                                                                                                                                                                                                                                                                                                                                                                                                                                                                                                                                                                                                                                                                                                                                                                                                                                                                                                                                                                                                                                                                                                                                                                                                                                 |
| Print            |                                                                                                                                                                                                                                                                                                                                                                                                                                                                                                                                                                                                                                                                                                                                                                                                                                                                                                                                                                                                                                                                                                                                                                                                                                                                                                                                                                                                                                                                                                                                                                                                                                                                                                                                                                                                                                                                                                                                                                                                                                                                                                                                |
|                  | <ul> <li>Finish: <ul> <li>Single or double-sided print possible</li> <li>Fastening of prints with piping – perfect, wrinkle-free tension of the motifs</li> </ul> </li> <li>Material: <ul> <li>Single-sided printing: front printed (polyester fabric Lighttex SE, approx. 260 g/m<sup>2</sup>), back black (Multisol® X Opak SE, approx. 250 g/m<sup>2</sup>)</li> <li>Double-sided printing: polyester fabric Lighttex SE, approx. 260 g/m<sup>2</sup></li> </ul> </li> <li>Size (W x H): <ul> <li>Approx. 100 x 200 cm</li> </ul> </li> </ul>                                                                                                                                                                                                                                                                                                                                                                                                                                                                                                                                                                                                                                                                                                                                                                                                                                                                                                                                                                                                                                                                                                                                                                                                                                                                                                                                                                                                                                                                                                                                                                               |
| Technical data   |                                                                                                                                                                                                                                                                                                                                                                                                                                                                                                                                                                                                                                                                                                                                                                                                                                                                                                                                                                                                                                                                                                                                                                                                                                                                                                                                                                                                                                                                                                                                                                                                                                                                                                                                                                                                                                                                                                                                                                                                                                                                                                                                |
|                  | <ul> <li>Voltage: 24V, power: 96W</li> <li>Current: 4A, luminous flux: 4000 lumens, light colour: cold white</li> </ul>                                                                                                                                                                                                                                                                                                                                                                                                                                                                                                                                                                                                                                                                                                                                                                                                                                                                                                                                                                                                                                                                                                                                                                                                                                                                                                                                                                                                                                                                                                                                                                                                                                                                                                                                                                                                                                                                                                                                                                                                        |
| Delivery content |                                                                                                                                                                                                                                                                                                                                                                                                                                                                                                                                                                                                                                                                                                                                                                                                                                                                                                                                                                                                                                                                                                                                                                                                                                                                                                                                                                                                                                                                                                                                                                                                                                                                                                                                                                                                                                                                                                                                                                                                                                                                                                                                |
|                  | · Print, system, folding box                                                                                                                                                                                                                                                                                                                                                                                                                                                                                                                                                                                                                                                                                                                                                                                                                                                                                                                                                                                                                                                                                                                                                                                                                                                                                                                                                                                                                                                                                                                                                                                                                                                                                                                                                                                                                                                                                                                                                                                                                                                                                                   |

#### NOTES

1)

Several exhibition walls can be connected to each other using integrated magnets without additional elements. Attention: strong magnetism! People with medical implants should maintain a distance of 30 cm. By using 90° connectors, it is also possible to connect several exhibition walls over corners.