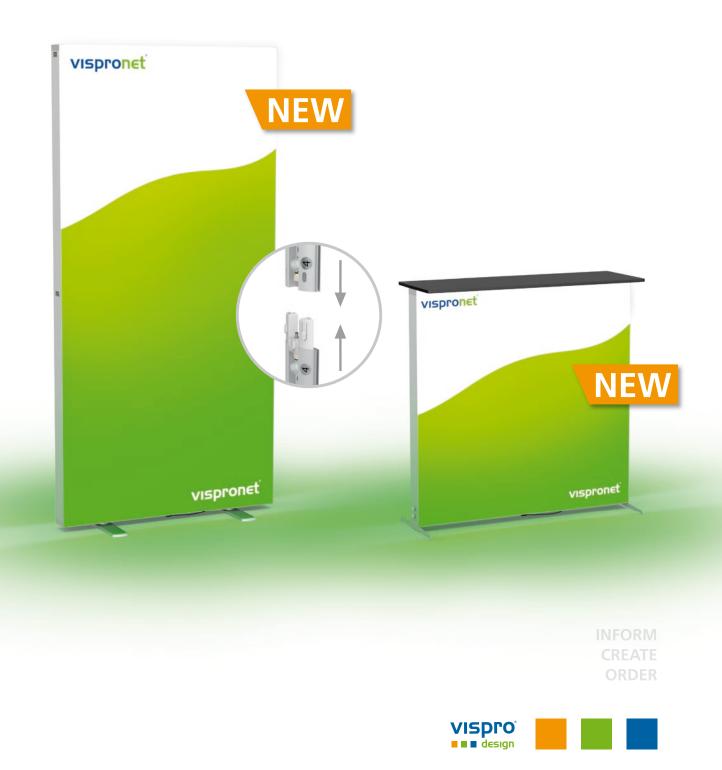

# **EXHIBITION COUNTER** LIGHTBOX CLICK

- Mobile, lightweight trade fair counter made of aluminum, single or double-sided printing possible
- Bright and energy-saving LED lighting (lifespan up to 50,000 hours)
- Easy to set up: plug-in system with click lock, for indoor use
- Including pluggable feet for stable stand

# **EXHIBITION WALL** LIGHTBOX CLICK

- Mobile, lightweight exhibition wall made of aluminum, printing on one or both sides possible
- Bright and energy-saving LED lighting (lifespan up to 50,000 hours)
- Easy to set up: plug-in system with click lock, for indoor use
- Stability due to rotating feet and support rod in the middle
- Individual walls can be connected to each other using magnets integrated into the frame