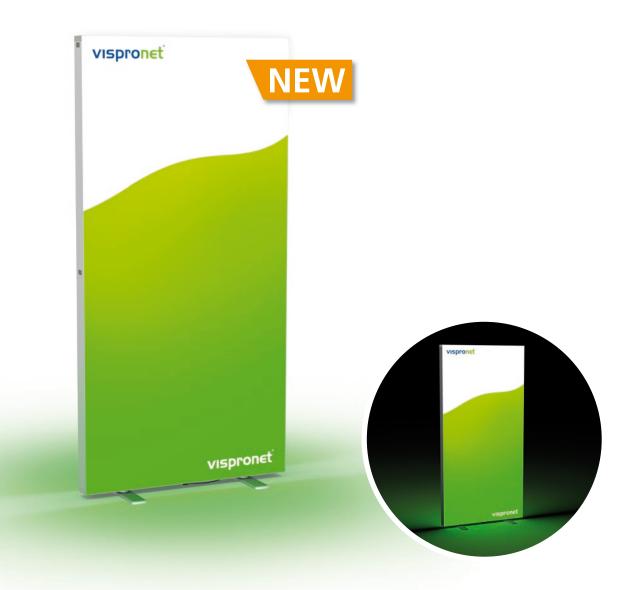

# **EXHIBITION WALL** LIGHTBOX CLICK

- Mobile, lightweight exhibition wall made of aluminum, printing on one or both sides possible
- Bright and energy-saving LED lighting (lifespan up to 50,000 hours)
- Easy to set up: plug-in system with click lock, for indoor use
- Stability due to rotating feet and support rod in the middle
- Individual walls can be connected to each other using magnets integrated into the frame

## EXHIBITION WALL LIGHTBOX CLICK <sup>1)</sup>

|                  | vispronet                                                                                                                                                                                                                                                                                                                                                                                                                                                                                                                                                                                                                                                                                                                                                                                                                                                                                                                                                                                                                                                                                                                                                                                                                                                                                                                                                                                                                                                                                                                                                                                                                                                                                                                                                                                                                                                                                                                                                                                                                                                                                                                      |
|------------------|--------------------------------------------------------------------------------------------------------------------------------------------------------------------------------------------------------------------------------------------------------------------------------------------------------------------------------------------------------------------------------------------------------------------------------------------------------------------------------------------------------------------------------------------------------------------------------------------------------------------------------------------------------------------------------------------------------------------------------------------------------------------------------------------------------------------------------------------------------------------------------------------------------------------------------------------------------------------------------------------------------------------------------------------------------------------------------------------------------------------------------------------------------------------------------------------------------------------------------------------------------------------------------------------------------------------------------------------------------------------------------------------------------------------------------------------------------------------------------------------------------------------------------------------------------------------------------------------------------------------------------------------------------------------------------------------------------------------------------------------------------------------------------------------------------------------------------------------------------------------------------------------------------------------------------------------------------------------------------------------------------------------------------------------------------------------------------------------------------------------------------|
|                  | vispronet Increased in the second sec |
| System           |                                                                                                                                                                                                                                                                                                                                                                                                                                                                                                                                                                                                                                                                                                                                                                                                                                                                                                                                                                                                                                                                                                                                                                                                                                                                                                                                                                                                                                                                                                                                                                                                                                                                                                                                                                                                                                                                                                                                                                                                                                                                                                                                |
|                  | <ul> <li>Pluggable frame made of anodized aluminum, locking using click system</li> <li>Frame depth: 85 mm</li> <li>Rotatable feet</li> <li>Factory pre-assembled LED components with low heat</li> <li>Magnets integrated into the frame (right and left side of the frame)</li> <li>Power supply and connection cable with power plug (length approx. 260 cm)</li> <li>Weight system: 8.15 kg</li> <li>System size: 100 x 200 x 40 cm (W x H x D)</li> </ul>                                                                                                                                                                                                                                                                                                                                                                                                                                                                                                                                                                                                                                                                                                                                                                                                                                                                                                                                                                                                                                                                                                                                                                                                                                                                                                                                                                                                                                                                                                                                                                                                                                                                 |
| Print            |                                                                                                                                                                                                                                                                                                                                                                                                                                                                                                                                                                                                                                                                                                                                                                                                                                                                                                                                                                                                                                                                                                                                                                                                                                                                                                                                                                                                                                                                                                                                                                                                                                                                                                                                                                                                                                                                                                                                                                                                                                                                                                                                |
|                  | <ul> <li>Finish: <ul> <li>Single or double-sided print possible</li> <li>Fastening of prints with piping – perfect, wrinkle-free tension of the motifs</li> </ul> </li> <li>Material: <ul> <li>Single-sided printing: front printed (polyester fabric Lighttex SE, approx. 260 g/m<sup>2</sup>), back black (Multisol® X Opak SE, approx. 250 g/m<sup>2</sup>)</li> <li>Double-sided printing: polyester fabric Lighttex SE, approx. 260 g/m<sup>2</sup></li> </ul> </li> <li>Size (W x H): <ul> <li>Approx. 100 x 200 cm</li> </ul> </li> </ul>                                                                                                                                                                                                                                                                                                                                                                                                                                                                                                                                                                                                                                                                                                                                                                                                                                                                                                                                                                                                                                                                                                                                                                                                                                                                                                                                                                                                                                                                                                                                                                               |
| Technical data   |                                                                                                                                                                                                                                                                                                                                                                                                                                                                                                                                                                                                                                                                                                                                                                                                                                                                                                                                                                                                                                                                                                                                                                                                                                                                                                                                                                                                                                                                                                                                                                                                                                                                                                                                                                                                                                                                                                                                                                                                                                                                                                                                |
|                  | <ul> <li>Voltage: 24V, power: 96W</li> <li>Current: 4A, luminous flux: 4000 lumens, light colour: cold white</li> </ul>                                                                                                                                                                                                                                                                                                                                                                                                                                                                                                                                                                                                                                                                                                                                                                                                                                                                                                                                                                                                                                                                                                                                                                                                                                                                                                                                                                                                                                                                                                                                                                                                                                                                                                                                                                                                                                                                                                                                                                                                        |
| Delivery content |                                                                                                                                                                                                                                                                                                                                                                                                                                                                                                                                                                                                                                                                                                                                                                                                                                                                                                                                                                                                                                                                                                                                                                                                                                                                                                                                                                                                                                                                                                                                                                                                                                                                                                                                                                                                                                                                                                                                                                                                                                                                                                                                |
|                  | · Print, system, folding box                                                                                                                                                                                                                                                                                                                                                                                                                                                                                                                                                                                                                                                                                                                                                                                                                                                                                                                                                                                                                                                                                                                                                                                                                                                                                                                                                                                                                                                                                                                                                                                                                                                                                                                                                                                                                                                                                                                                                                                                                                                                                                   |