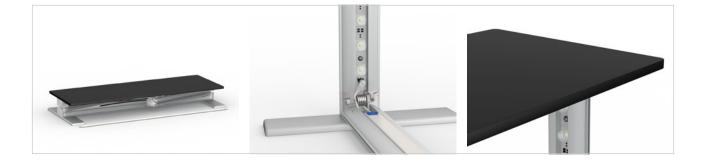

# EXHIBITION COUNTER LIGHTBOX FOLD

- Mobile, lightweight trade fair counter made of aluminum, single or double-sided printing possible
- Bright and energy-saving LED lighting (lifespan up to 50,000 hours)
- Easy and very quick assembly, indoors use

## **EXHIBITION COUNTER LIGHTBOX FOLD**

| System                  |                                                                                                                                                                                                                                                                                                                                                                                                                                                                                                                      |
|-------------------------|----------------------------------------------------------------------------------------------------------------------------------------------------------------------------------------------------------------------------------------------------------------------------------------------------------------------------------------------------------------------------------------------------------------------------------------------------------------------------------------------------------------------|
|                         | <ul> <li>Foldable snap frame made of anodized aluminum, frame depth: 85 mm</li> <li>Feet for stable stand</li> <li>Integrated power supply</li> <li>Factory pre-assembled LED components with low heat generation</li> <li>Connection cable with power plug (length approx. 180 cm)</li> <li>Includes practical trolley bag</li> <li>Counter top made of wood (MDF board), size: approx. 100 x 35 x 1.3 cm (W x L x H)</li> <li>Weight system: 8.5 kg</li> <li>System size: 100 x 100 x 40 cm (W x H x D)</li> </ul> |
| Print                   |                                                                                                                                                                                                                                                                                                                                                                                                                                                                                                                      |
|                         | Finish: Single or double-sided print possible Fastening of prints with piping – perfect, wrinkle-free tension of the motifs  Material: Single-sided printing: front printed (polyester fabric Lighttex SE, approx. 260 g/m²), back black (Multisol® X Opak SE, approx. 250 g/m²) Double-sided printing: polyester fabric Lighttex SE, approx. 260 g/m²  Size (W x H): Approx. 100 x 100 cm                                                                                                                           |
| Technical data          |                                                                                                                                                                                                                                                                                                                                                                                                                                                                                                                      |
|                         | · Voltage: 24V, power: 60W<br>· Current: 2.5A, luminous flux: 4000 lumens, light colour: cold white                                                                                                                                                                                                                                                                                                                                                                                                                  |
| <b>Delivery content</b> |                                                                                                                                                                                                                                                                                                                                                                                                                                                                                                                      |
|                         | · Print, system including table top, transport bag                                                                                                                                                                                                                                                                                                                                                                                                                                                                   |