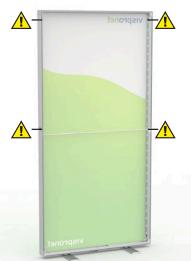

# EXHIBITION WALL LIGHTBOX FOLD

- Mobile, lightweight exhibition wall made of aluminum, printing on one or both sides possible
- Bright and energy-saving LED lighting (lifespan up to 50,000 hours
- Easy and very quick assembly, indoors use
- Stability due to rotating feet and support rod in the middle
- Individual walls can be connected to each other using magnets integrated into the frame

### **EXHIBITION WALL LIGHTBOX FOLD 1)**

#### **System**

- Foldable snap frame made of anodized aluminum, frame depth: 85 mm
- · Rotatable feet
- · Integrated power supply
- · Factory pre-assembled LED components with low heat
- · Magnets integrated into the frame (right and left side of the frame)
- · Connection cable with power plug (length approx. 180 cm)
- · Includes practical transport bag
- Weight system: 8.15 kg
- **System size:** 100 x 200 x 40 cm (W x H x D)