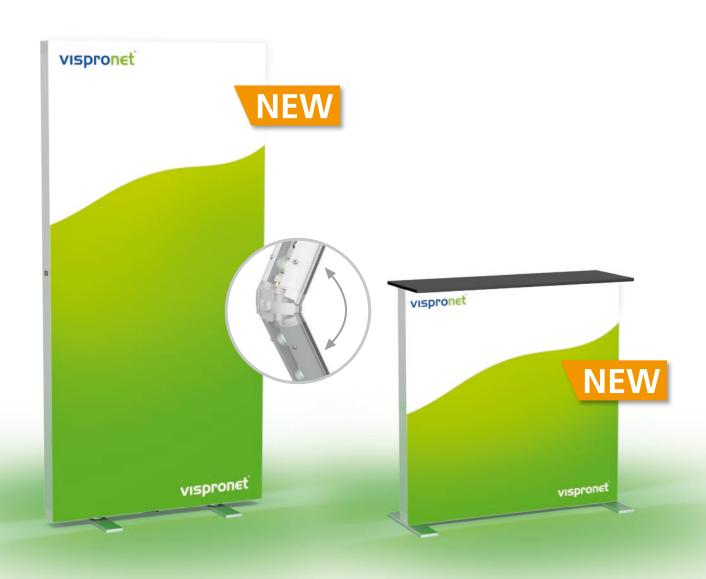

# EXHIBITION WALL LIGHTBOX FOLD

- Mobile, lightweight exhibition wall made of aluminum, printing on one or both sides possible
- Bright and energy-saving LED lighting (lifespan up to 50,000 hours
- Easy and very quick assembly, indoors use
- Stability due to rotating feet and support rod in the middle
- Individual walls can be connected to each other using magnets integrated into the frame

#### **System**

- Foldable snap frame made of anodized aluminum, frame depth: 85 mm
- · Rotatable feet
- · Integrated power supply
- · Factory pre-assembled LED components with low heat
- · Magnets integrated into the frame (right and left side of the frame)
- · Connection cable with power plug (length approx. 180 cm)
- · Includes practical transport bag
- Weight system: 8.15 kg
- **System size:** 100 x 200 x 40 cm (W x H x D)