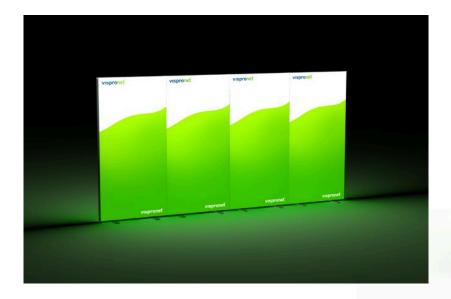

# EXHIBITION WALL LIGHTBOX FOLD

- Mobile, lightweight exhibition wall made of aluminum, printing on one or both sides possible
- Bright and energy-saving LED lighting (lifespan up to 50,000 hours
- Easy and very quick assembly, indoors use
- Stability due to rotating feet and support rod in the middle
- Individual walls can be connected to each other using magnets integrated into the frame

### **NOTES**

Several exhibition walls can be connected to each other using integrated magnets without additional elements.

Attention: strong magnetism! People with medical implants should maintain a distance of 30 cm.