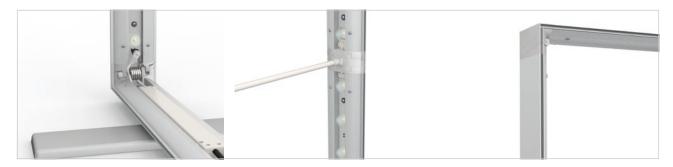

#### **System**

- Foldable snap frame made of anodized aluminum, frame depth: 85 mm
- · Rotatable feet
- · Integrated power supply
- · Factory pre-assembled LED components with low heat
- · Magnets integrated into the frame (right and left side of the frame)
- · Connection cable with power plug (length approx. 180 cm)
- · Includes practical transport bag
- Weight system: 8.15 kg
- **System size:** 100 x 200 x 40 cm (W x H x D)

### **NOTES**

Several exhibition walls can be connected to each other using integrated magnets without additional elements.

Attention: strong magnetism! People with medical implants should maintain a distance of 30 cm.