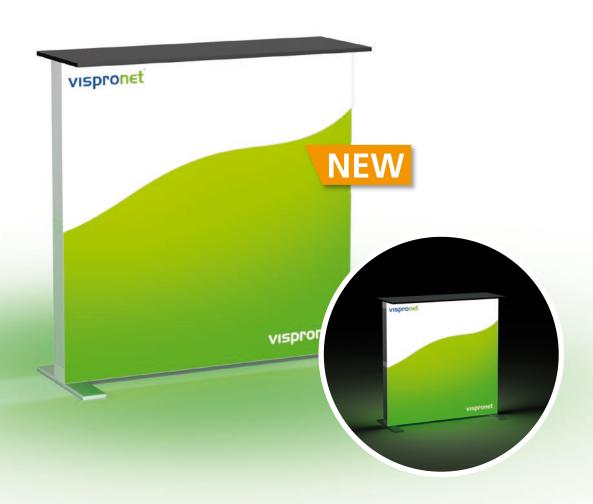

# EXHIBITION COUNTER LIGHTBOX FOLD

- Mobile, lightweight trade fair counter made of aluminum, single or double-sided printing possible
- Bright and energy-saving LED lighting (lifespan up to 50,000 hours)
- Easy and very quick assembly, indoors use

## **EXHIBITION COUNTER LIGHTBOX FOLD**

| System                  |                                                                                                                                                                                                                                                                                                                                                                                                                                                                                                                      |
|-------------------------|----------------------------------------------------------------------------------------------------------------------------------------------------------------------------------------------------------------------------------------------------------------------------------------------------------------------------------------------------------------------------------------------------------------------------------------------------------------------------------------------------------------------|
|                         | <ul> <li>Foldable snap frame made of anodized aluminum, frame depth: 85 mm</li> <li>Feet for stable stand</li> <li>Integrated power supply</li> <li>Factory pre-assembled LED components with low heat generation</li> <li>Connection cable with power plug (length approx. 180 cm)</li> <li>Includes practical trolley bag</li> <li>Counter top made of wood (MDF board), size: approx. 100 x 35 x 1.3 cm (W x L x H)</li> <li>Weight system: 8.5 kg</li> <li>System size: 100 x 100 x 40 cm (W x H x D)</li> </ul> |
| Print                   |                                                                                                                                                                                                                                                                                                                                                                                                                                                                                                                      |
|                         | Finish: Single or double-sided print possible Fastening of prints with piping – perfect, wrinkle-free tension of the motifs  Material: Single-sided printing: front printed (polyester fabric Lighttex SE, approx. 260 g/m²), back black (Multisol® X Opak SE, approx. 250 g/m²) Double-sided printing: polyester fabric Lighttex SE, approx. 260 g/m²  Size (W x H): Approx. 100 x 100 cm                                                                                                                           |
| Technical data          |                                                                                                                                                                                                                                                                                                                                                                                                                                                                                                                      |
|                         | · Voltage: 24V, power: 60W<br>· Current: 2.5A, luminous flux: 4000 lumens, light colour: cold white                                                                                                                                                                                                                                                                                                                                                                                                                  |
| <b>Delivery content</b> |                                                                                                                                                                                                                                                                                                                                                                                                                                                                                                                      |
|                         | · Print, system including table top, transport bag                                                                                                                                                                                                                                                                                                                                                                                                                                                                   |