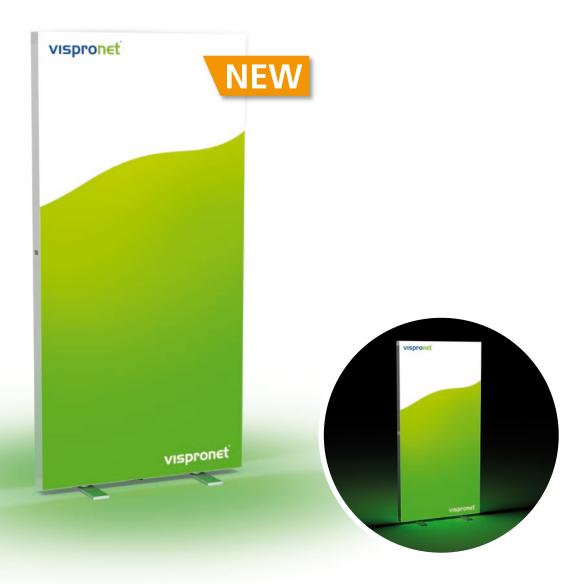

# EXHIBITION WALL LIGHTBOX FOLD

- Mobile, lightweight exhibition wall made of aluminum, printing on one or both sides possible
- Bright and energy-saving LED lighting (lifespan up to 50,000 hours
- Easy and very quick assembly, indoors use
- Stability due to rotating feet and support rod in the middle
- Individual walls can be connected to each other using magnets integrated into the frame

### **EXHIBITION WALL LIGHTBOX FOLD 1)**

#### **System**

- Foldable snap frame made of anodized aluminum, frame depth: 85 mm
- · Rotatable feet
- · Integrated power supply
- · Factory pre-assembled LED components with low heat
- · Magnets integrated into the frame (right and left side of the frame)
- · Connection cable with power plug (length approx. 180 cm)
- · Includes practical transport bag
- Weight system: 8.15 kg
- **System size:** 100 x 200 x 40 cm (W x H x D)