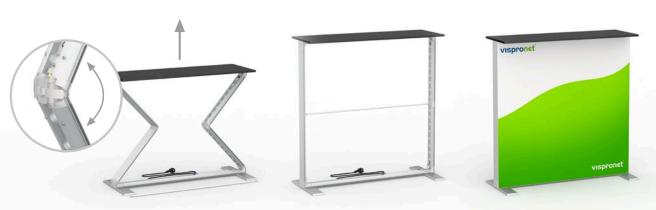

# EXHIBITION COUNTER LIGHTBOX FOLD

- Mobile, lightweight trade fair counter made of aluminum, single or double-sided printing possible
- Bright and energy-saving LED lighting (lifespan up to 50,000 hours)
- Easy and very quick assembly, indoors use

## **EXHIBITION COUNTER LIGHTBOX FOLD**

| System                  |                                                                                                                                                                                                                                                                                                                                                                                                                                                                                                                      |
|-------------------------|----------------------------------------------------------------------------------------------------------------------------------------------------------------------------------------------------------------------------------------------------------------------------------------------------------------------------------------------------------------------------------------------------------------------------------------------------------------------------------------------------------------------|
|                         | <ul> <li>Foldable snap frame made of anodized aluminum, frame depth: 85 mm</li> <li>Feet for stable stand</li> <li>Integrated power supply</li> <li>Factory pre-assembled LED components with low heat generation</li> <li>Connection cable with power plug (length approx. 180 cm)</li> <li>Includes practical trolley bag</li> <li>Counter top made of wood (MDF board), size: approx. 100 x 35 x 1.3 cm (W x L x H)</li> <li>Weight system: 8.5 kg</li> <li>System size: 100 x 100 x 40 cm (W x H x D)</li> </ul> |
| Print                   |                                                                                                                                                                                                                                                                                                                                                                                                                                                                                                                      |
|                         | Finish: Single or double-sided print possible Fastening of prints with piping – perfect, wrinkle-free tension of the motifs  Material: Single-sided printing: front printed (polyester fabric Lighttex SE, approx. 260 g/m²), back black (Multisol® X Opak SE, approx. 250 g/m²) Double-sided printing: polyester fabric Lighttex SE, approx. 260 g/m²  Size (W x H): Approx. 100 x 100 cm                                                                                                                           |
| Technical data          |                                                                                                                                                                                                                                                                                                                                                                                                                                                                                                                      |
|                         | · Voltage: 24V, power: 60W<br>· Current: 2.5A, luminous flux: 4000 lumens, light colour: cold white                                                                                                                                                                                                                                                                                                                                                                                                                  |
| <b>Delivery content</b> |                                                                                                                                                                                                                                                                                                                                                                                                                                                                                                                      |
|                         | · Print, system including table top, transport bag                                                                                                                                                                                                                                                                                                                                                                                                                                                                   |