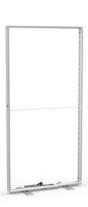

# EXHIBITION WALL LIGHTBOX FOLD

- Mobile, lightweight exhibition wall made of aluminum, printing on one or both sides possible
- Bright and energy-saving LED lighting (lifespan up to 50,000 hours
- Easy and very quick assembly, indoors use
- Stability due to rotating feet and support rod in the middle
- Individual walls can be connected to each other using magnets integrated into the frame

### **EXHIBITION WALL LIGHTBOX FOLD 1)**

#### **System**

- Foldable snap frame made of anodized aluminum, frame depth: 85 mm
- · Rotatable feet
- · Integrated power supply
- · Factory pre-assembled LED components with low heat
- · Magnets integrated into the frame (right and left side of the frame)
- · Connection cable with power plug (length approx. 180 cm)
- · Includes practical transport bag
- Weight system: 8.15 kg
- **System size:** 100 x 200 x 40 cm (W x H x D)