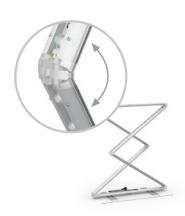

# EXHIBITION WALL LIGHTBOX FOLD

- Mobile, lightweight exhibition wall made of aluminum, printing on one or both sides possible
- Bright and energy-saving LED lighting (lifespan up to 50,000 hours
- Easy and very quick assembly, indoors use
- Stability due to rotating feet and support rod in the middle
- Individual walls can be connected to each other using magnets integrated into the frame

#### **System**

- Foldable snap frame made of anodized aluminum, frame depth: 85 mm
- · Rotatable feet
- · Integrated power supply
- · Factory pre-assembled LED components with low heat
- · Magnets integrated into the frame (right and left side of the frame)
- · Connection cable with power plug (length approx. 180 cm)
- · Includes practical transport bag
- Weight system: 8.15 kg
- **System size:** 100 x 200 x 40 cm (W x H x D)